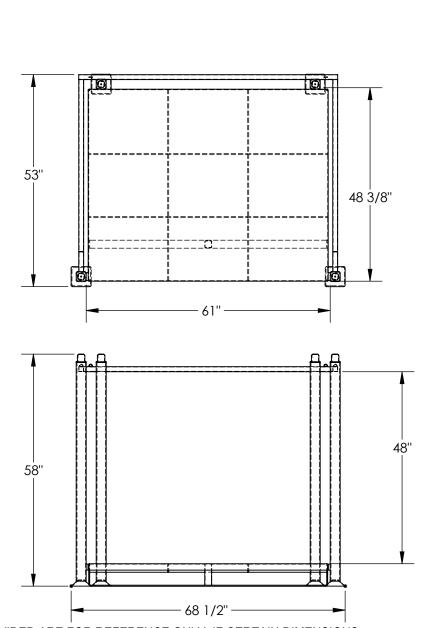

## STANDARD FEATURES

**MODEL NUMBER IS NEST-230** OVERALL WIDTH IS 68 1/2" **USABLE WIDTH IS 61" OVERALL DEPTH IS 53"** USABLE DEPTH IS 48 3/8" **OVERALL HEIGHT IS 58" USABLE HEIGHT IS 48"** MAX CAPACITY IS 4,000 LBS TOUGH BAKED IN POWDER COAT BLUE FINISH