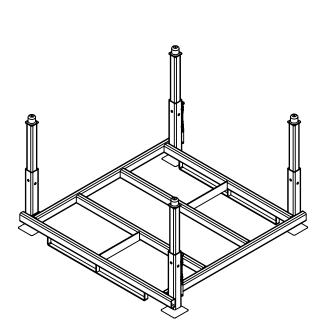

## INTERNESTABLE RACK W/ ADJUSTABLE POST - NEST-F-4848

APPROX WEIGHT: 174.25 lbs. DOES NOT INCLUDE WEIGHT OF POWER OR PACKAGING!!!

\*\*\* ANY ADDITIONS, DELETIONS, OR OMISSIONS MUST BE CORRECTED ON THIS DRAWING AS THIS DRAWING WILL BE CONSIDERED ALL INCLUSIVE \*\*\*
ALL GRAPHICS PROVIDED ARE FOR REFERENCE ONLY. IF CERTAIN DIMENSIONS ARE CRITICAL PLEASE VERIFY THOSE DIMENSIONS WITH YOUR SALESPERSON