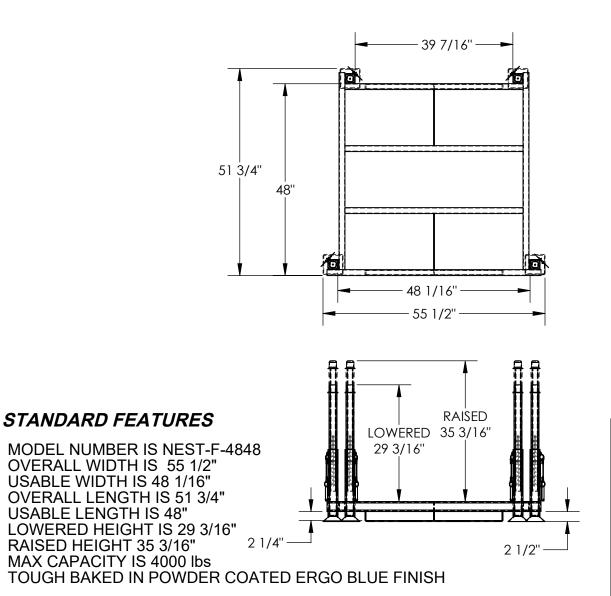

## INTERNESTABLE RACK W/ ADJUSTABLE POST - NEST-F-4848

APPROX WEIGHT: 174.25 lbs. DOES NOT INCLUDE WEIGHT OF POWER OR PACKAGING!!!

\*\*\* ANY ADDITIONS, DELETIONS, OR OMISSIONS MUST BE CORRECTED ON THIS DRAWING AS THIS DRAWING WILL BE CONSIDERED ALL INCLUSIVE \*\*\*
ALL GRAPHICS PROVIDED ARE FOR REFERENCE ONLY. IF CERTAIN DIMENSIONS ARE CRITICAL PLEASE VERIFY THOSE DIMENSIONS WITH YOUR SALESPERSON