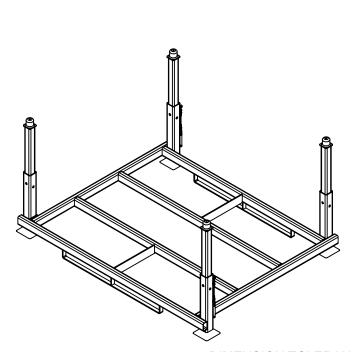

#### STANDARD FEATURES

MODEL NUMBER IS NEST-F-6048 OVERALL WIDTH IS 67 1/2" USABLE WIDTH IS 60 1/16" **OVERALL LENGTH IS 51 3/4" USABLE LENGTH IS 48"** LOWERED HEIGHT IS 29 3/16" RAISED HEIGHT 35 3/16" MAX CAPACITY IS 4000 lbs