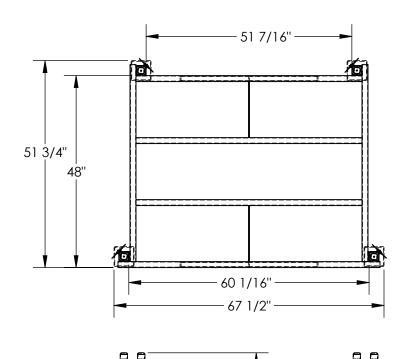

#### STANDARD FEATURES

MODEL NUMBER IS NEST-F-6048 OVERALL WIDTH IS 67 1/2" USABLE WIDTH IS 60 1/16" **OVERALL LENGTH IS 51 3/4" USABLE LENGTH IS 48"** LOWERED HEIGHT IS 29 3/16" RAISED HEIGHT 35 3/16" MAX CAPACITY IS 4000 lbs

**RAISED** LOWERED 35 3/16" 29 3/16" 2 1/2" 2 1/4" TOUGH BAKED IN POWDER COATED ERGO BLUE FINISH

Α

Ρ

Ρ

0

V

Α