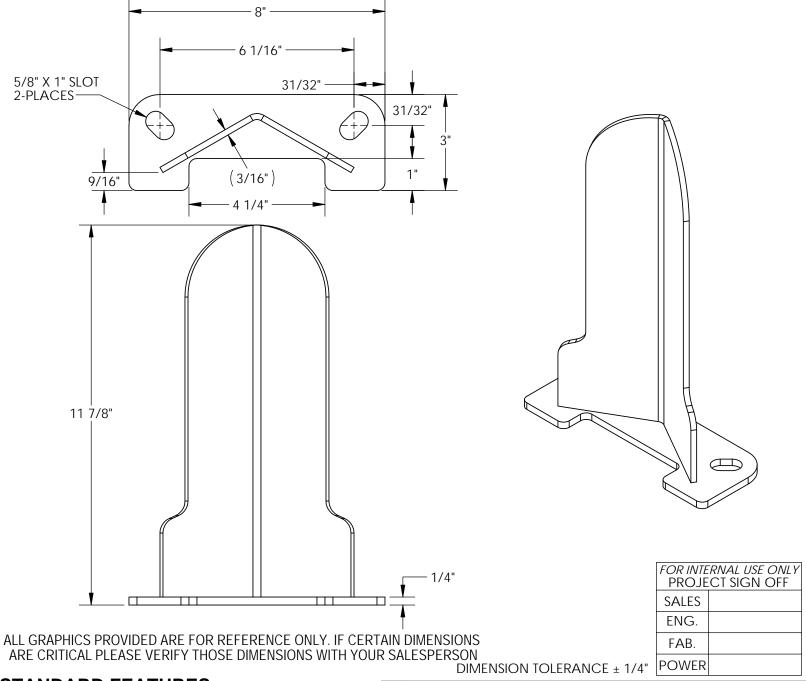

## **LOW PROFILE RACK GUARD - NPG4-12**

APPROX WEIGHT: 4.52 lbs. DOES NOT INCLUDE WEIGHT OF POWER OR PACKAGING!!!

\*\*\*ANY ADDITIONS, DELETIONS, OR OMISSIONS MUST BE CORRECTED ON THIS DRAWING AS THIS DRAWING WILL BE CONSIDERED ALL INCLUSIVE\*\*

## STANDARD FEATURES

MODEL NUMBER NPG4-12
BASE PLATE THICKNESS 1/4"
(2) 5/8" X 1" SLOTS
- FOR 1/2 DIA LAGS
OVERALL WIDTH IS 8"
USABLE WIDTH IS 4 1/4"
OVERALL LENGTH IS 3"
USABLE LENGTH IS 1"
OVERALL HEIGHT IS 11 7/8"
UNIT IS POWDER COATED YELLOW