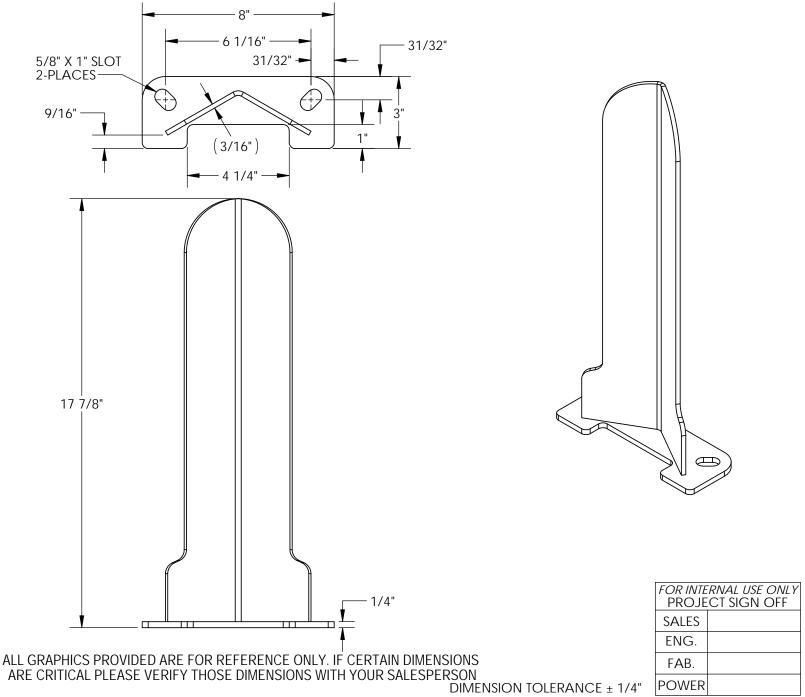

## STANDARD FEATURES

MODEL NUMBER NPG4-18
BASE PLATE THICKNESS 1/4"
(2) 5/8" X 1" SLOTS
- FOR 1/2 DIA LAGS
OVERALL WIDTH IS 8"
USABLE WIDTH IS 4 1/4"
OVERALL LENGTH IS 3"
USABLE LENGTH IS 1"
OVERALL HEIGHT IS 17 7/8"
UNIT IS POWDER COATED YELLOW