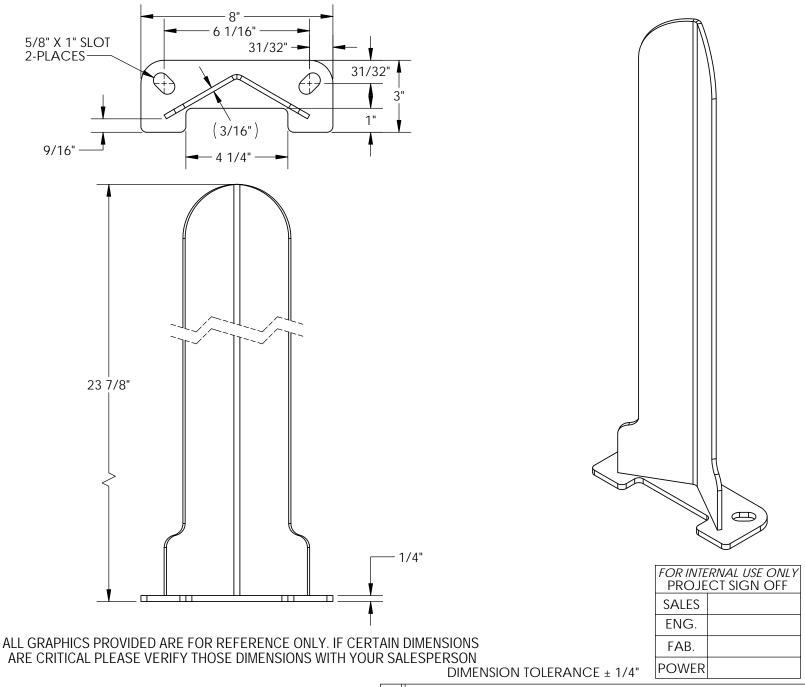

## **LOW PROFILE RACK GUARD - NPG4-24**

APPROX WEIGHT: 7.74 lbs. DOES NOT INCLUDE WEIGHT OF POWER OR PACKAGING!!!

\*\*\*ANY ADDITIONS, DELETIONS, OR OMISSIONS MUST BE CORRECTED ON THIS DRAWING AS THIS DRAWING WILL BE CONSIDERED ALL INCLUSIVE\*\*

## STANDARD FEATURES

MODEL NUMBER NPG4-24
BASE PLATE THICKNESS 1/4"
(2) 5/8" X 1" SLOTS
- FOR 1/2 DIA LAGS
OVERALL WIDTH IS 8"
USABLE WIDTH IS 4 1/4"
OVERALL LENGTH IS 3"
USABLE LENGTH IS 1"
OVERALL HEIGHT IS 23 7/8"
UNIT IS POWDER COATED YELLOW