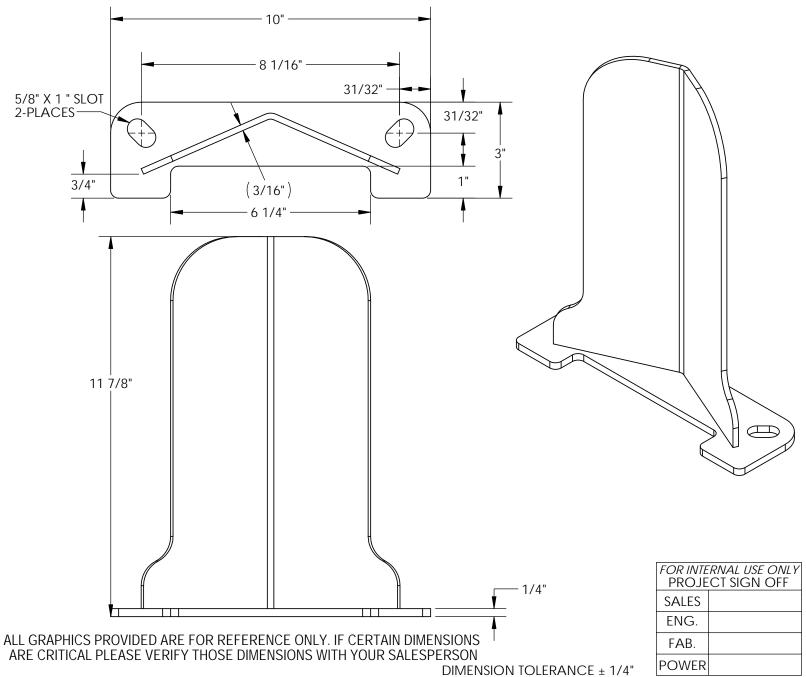

## LOW PROFILE RACK GUARD - NPG6-12

APPROX WEIGHT: 5.79 lbs. DOES NOT INCLUDE WEIGHT OF POWER OR PACKAGING!!!

\*\*\*ANY ADDITIONS, DELETIONS, OR OMISSIONS MUST BE CORRECTED ON THIS DRAWING AS THIS DRAWING WILL BE CONSIDERED ALL INCLUSIVE\*\*\*

## STANDARD FEATURES

MODEL NUMBER NPG6-12
BASE PLATE THICKNESS 1/4"
(2) 5/8" X 1" SLOTS
- FOR 1/2 DIA LAGS
OVERALL WIDTH IS 10"
USABLE WIDTH IS 6 1/4"
OVERALL LENGTH IS 3"
USABLE LENGTH IS 1"
OVERALL HEIGHT IS 11 7/8"
UNIT IS POWDER COATED YELLOW