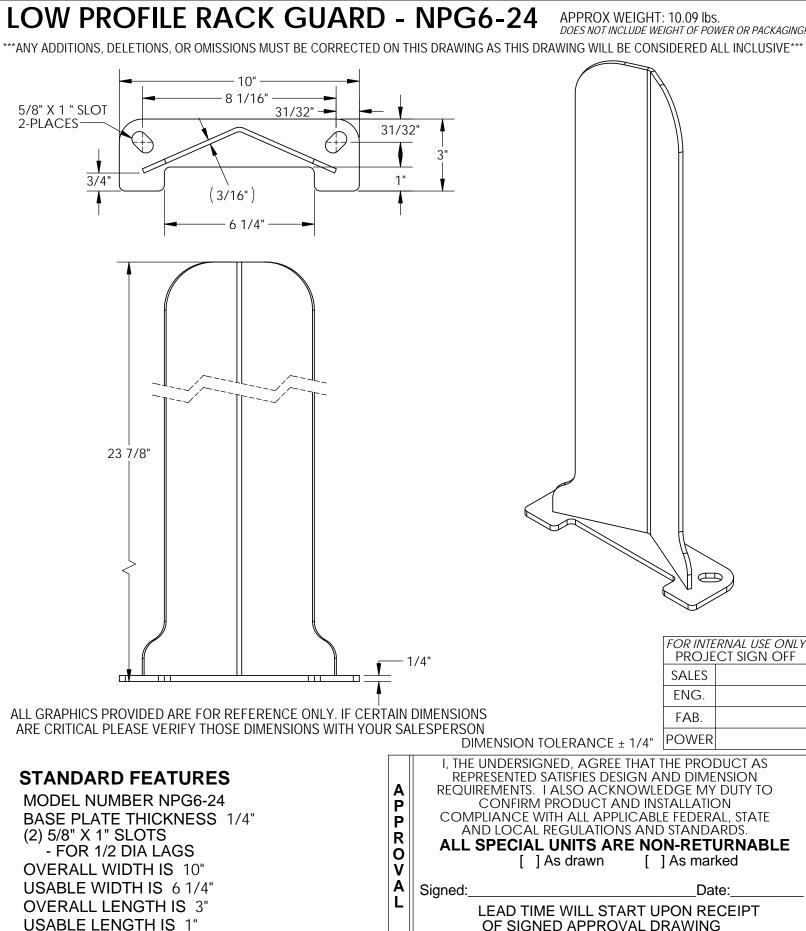

APPROX WEIGHT: 10.09 lbs. DOES NOT INCLUDE WEIGHT OF POWER OR PACKAGING!!!

| OVERALL HEIGHT IS 23 //8"    |
|------------------------------|
| UNIT IS POWDER COATED YELLOW |
| SDECIAL FEATURES             |

## LFEAIURES

NONE

| A                    | Signed:_               | :                                                               |              |                     | Date:      |
|----------------------|------------------------|-----------------------------------------------------------------|--------------|---------------------|------------|
|                      |                        | LEAD TIME WILL START UPON RECEIPT<br>OF SIGNED APPROVAL DRAWING |              |                     |            |
| distributor's name:  |                        |                                                                 |              |                     | P.O.# X    |
| VESTIL MANUFACTURING |                        |                                                                 |              |                     | W.O.# X    |
| DRAW                 | <sup>/N BY:</sup> L.G. | ARROW                                                           | DATE:<br>06/ | <sup>SALES:</sup> X |            |
| REFER                | <sup>ence:</sup> X     |                                                                 |              | SCALE: 1:4          | FILE NAME: |
| QUOT                 | ed lead time           | E: X                                                            | QUOTE #<br>X |                     | 23-007-413 |