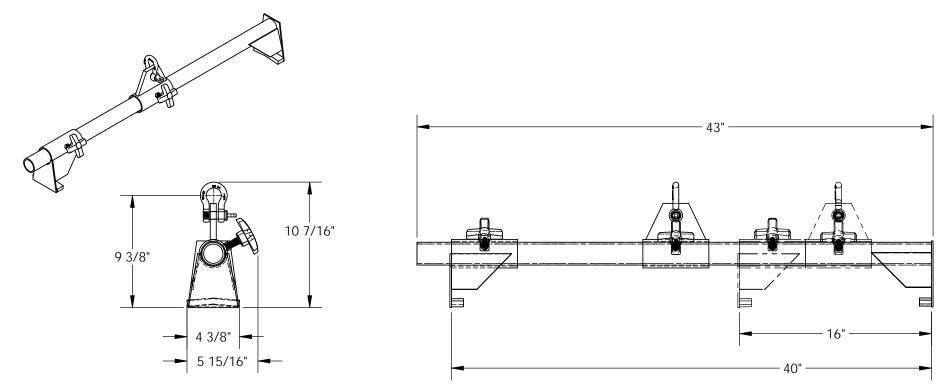

## STANDARD FEATURES

**MODEL NUMBER IS NVD-40** OVERALL WIDTH IS 5 15/16" **OVERALL LENGTH IS 43" OVERALL HEIGHT IS 10 7/16"** MAX CAPACITY IS 1.000 LBS ACCEPTS DRUM HEIGHTS FROM 16" TO 40" TRANSPORTS 55 GALLON CLOSED HEAD STEEL DRUMS ADJUSTABLE LIFTING SHACKLE ALLOWS HORIZONTAL LIFT OR **NEAR VERTICAL LIFT** ALL STEEL CONSTRUCTION TOUGH BAKED IN POWDER COATED ERGO BLUE FINISH