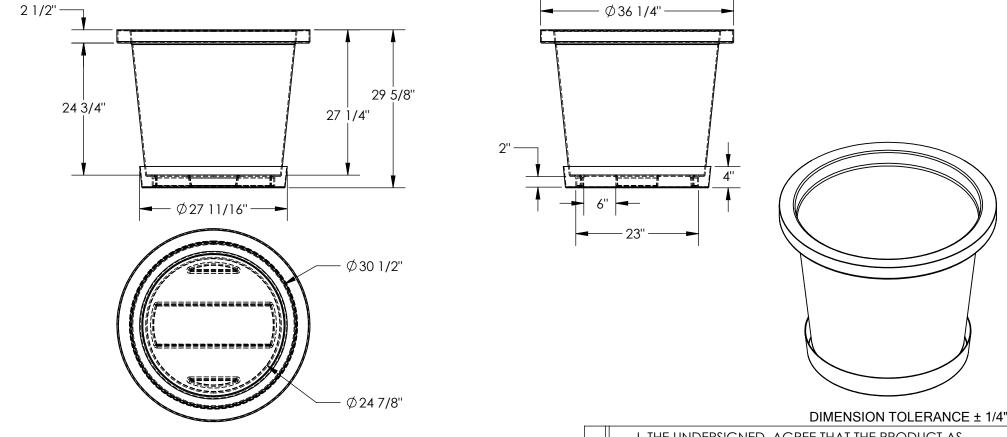

## STANDARD FEATURES

MODEL NUMBER IS: OG-IP-65-GGY **OVERALL DIAMETER IS: 36 1/4" OVERALL HEIGHT IS: 29 5/8"** FORK SLOTS ARE: 6" WIDE x 2" HIGH

INCLUDED DRIP TRAY OVEALL DIAMETER IS: 27 11/16"

INCLUDED DRIP TRAY OVERALL HEIGHT IS: 4"

MATERIAL IS: HIGH-DENSITY POLYETHYLENE

**COLOR IS: GRANITE GREY** 

PLANTER MAX WEIGHT CAPACITY IS: 800 LBS

PLANTER MAX VOLUME CAPACITY IS: 65 GALLONS DRIP TRAY MAX VOLUME CAPACITY IS: 9 GALLONS

DRIP TRAY VOLUME CAPACITY W/ PLANTER IS: 3 GALLONS | SALES