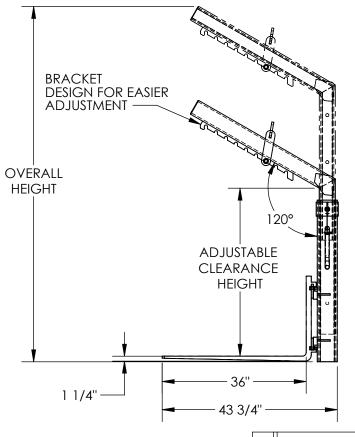

## STANDARD FEATURES

MODEL NUMBER IS OLA-2-36-DLX
MAX CAPACITY IS 2,000 LBS
ADJUSTABLE CLEARANCE HEIGHT IS
42 1/4", 54", 65 3/4"
OVERALL HEIGHT IS
65 11/16", 77 7/16", 89 3/16"
ADJUSTABLE OVERALL FORK WIDTH IS
13" TO 38" (OUTSIDE)
USABLE FORK LENGTH IS 36"
FORK SIZE IS 1 1/4" X 4"
FULLY EXT. HEIGHT IS 89 3/16"
FULLY RET. HEIGHT IS 65 11/16"
OVERALL WIDTH IS 39 3/4"
OVERALL LENGTH IS 43 3/4"
DURABLE LIQUID PAINT BLUE FINISH