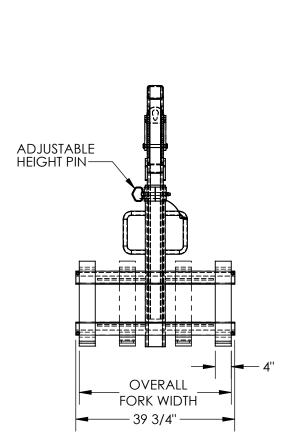

## STANDARD FEATURES

MODEL NUMBER IS OLA-2-36-DLX
MAX CAPACITY IS 2,000 LBS
ADJUSTABLE CLEARANCE HEIGHT IS
42 1/4", 54", 65 3/4"
OVERALL HEIGHT IS
65 11/16", 77 7/16", 89 3/16"
ADJUSTABLE OVERALL FORK WIDTH IS
13" TO 38" (OUTSIDE)
USABLE FORK LENGTH IS 36"
FORK SIZE IS 1 1/4" X 4"
FULLY EXT. HEIGHT IS 89 3/16"
FULLY RET. HEIGHT IS 65 11/16"
OVERALL WIDTH IS 39 3/4"
OVERALL LENGTH IS 43 3/4"
DURABLE LIQUID PAINT BLUE FINISH