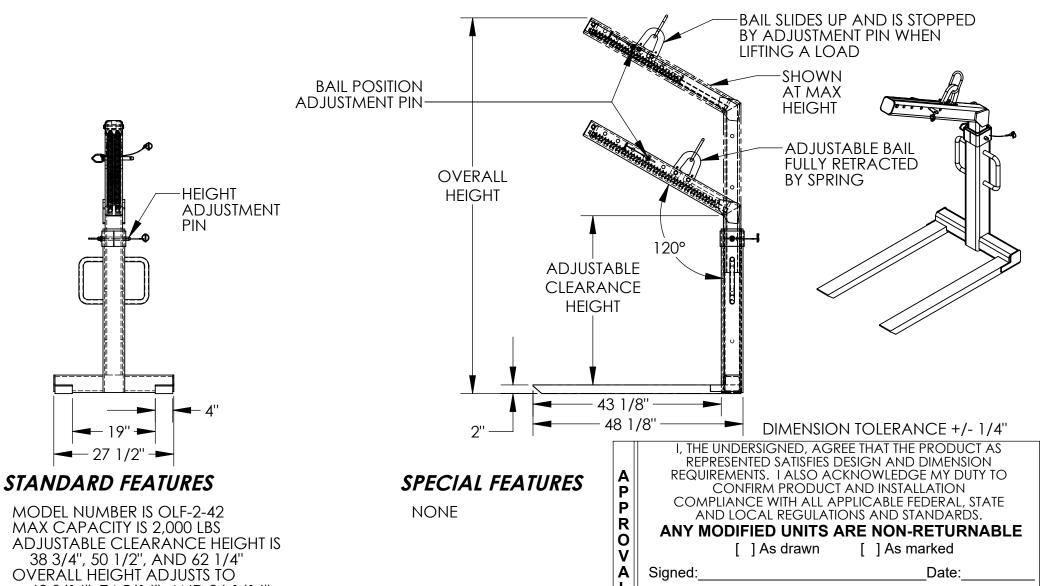

## FIXED OVERHEAD LOAD LIFTER - OLF-2-42

APPROX WEIGHT: 453,39 lbs. DOES NOT INCLUDE WEIGHT OF POWER OR PACKAGING!!!

\*\*\* ANY ADDITIONS, DELETIONS, OR OMISSIONS MUST BE CORRECTED ON THIS DRAWING AS THIS DRAWING WILL BE CONSIDERED ALL INCLUSIVE \*\*\* ALL GRAPHICS PROVIDED ARE FOR REFERENCE ONLY. IF CERTAIN DIMENSIONS ARE CRITICAL PLEASE VERIFY THOSE DIMENSIONS WITH YOUR SALESPERSON.

62 9/16", 74 5/16", AND 86 1/16" FORKS ARE FIXED/ NON ADJUSTABLE FORK SIZE IS 2" H X 4" W **USABLE FORK LENGTH IS 43 1/8" OVERALL WIDTH IS 27 1/2"** OVERALL LENGTH IS 48 1/8" **DURABLE LIQUID PAINT BLUE FINISH** 