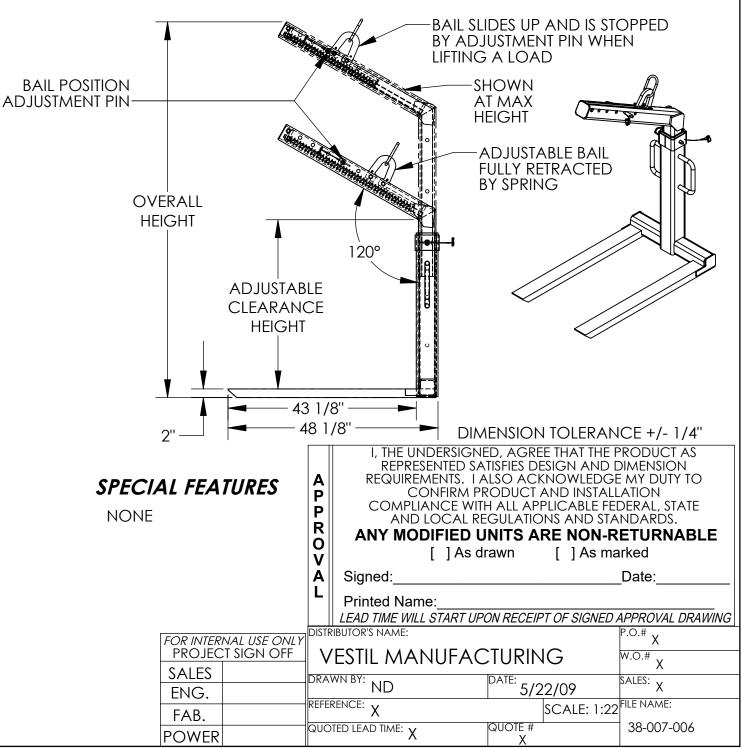

## FIXED OVERHEAD LOAD LIFTER - OLF-4-42

APPROX WEIGHT: 453.39 lbs. DOES NOT INCLUDE WEIGHT OF POWER OR PACKAGING!!

\*\*\* ANY ADDITIONS, DELETIONS, OR OMISSIONS MUST BE CORRECTED ON THIS DRAWING AS THIS DRAWING WILL BE CONSIDERED ALL INCLUSIVE \*\*\* ALL GRAPHICS PROVIDED ARE FOR REFERENCE ONLY. IF CERTAIN DIMENSIONS ARE CRITICAL PLEASE VERIFY THOSE DIMENSIONS WITH YOUR SALESPERSON

STANDARD FEATURES

MODEL NUMBER IS OLF-4-42 MAX CAPACITY IS 4,000 LBS ADJUSTABLE CLEARANCE HEIGHT IS 38 3/4", 50 1/2", AND 62 1/4" OVERALL HEIGHT ADJUSTS TO 62 9/16", 74 5/16", AND 86 1/16" FORKS ARE FIXED/ NON ADJUSTABLE FORK SIZE IS 2" H X 4" W USABLE FORK LENGTH IS 43 1/8" OVERALL WIDTH IS 27 1/2" OVERALL LENGTH IS 48 1/8" DURABLE LIQUID PAINT BLUE FINISH