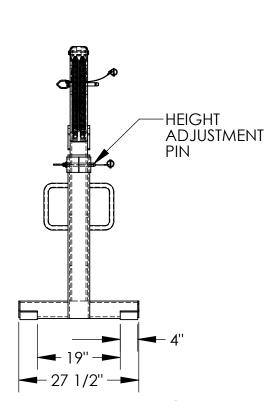

STANDARD FEATURES

MODEL NUMBER IS OLF-4-42 MAX CAPACITY IS 4,000 LBS ADJUSTABLE CLEARANCE HEIGHT IS 38 3/4", 50 1/2", AND 62 1/4" OVERALL HEIGHT ADJUSTS TO 62 9/16", 74 5/16", AND 86 1/16" FORKS ARE FIXED/ NON ADJUSTABLE FORK SIZE IS 2" H X 4" W USABLE FORK LENGTH IS 43 1/8" OVERALL WIDTH IS 27 1/2" OVERALL LENGTH IS 48 1/8" DURABLE LIQUID PAINT BLUE FINISH