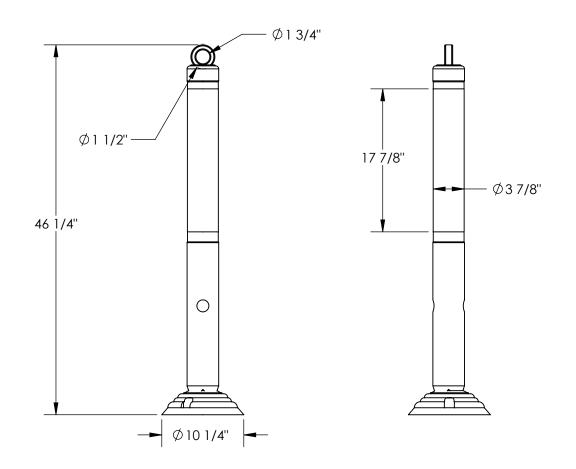

## STANDARD FEATURES

MODEL NUMBER IS (OPBOL-47) OVERALL WIDTH IS 10 1/4" OVERALL LENGTH IS 3 7/8" OVERALL HEIGHT IS 46 1/4"

17 7/8" REFLECTOR STICKER ON UPPER HALF OF PLASTIC BODY