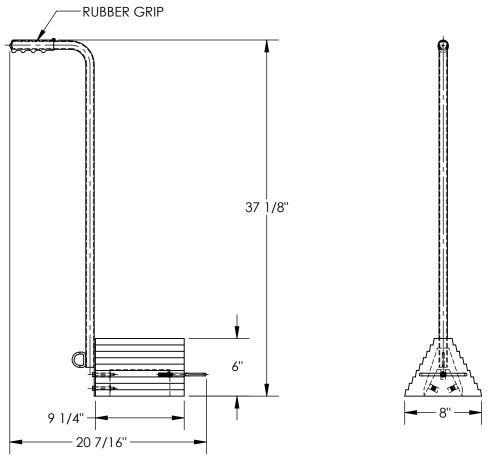

## **ERGO-HANDLE WHEEL CHOCK - ORWC-8-ERGO**

APPROX WEIGHT: lbs.

\*\*\* ANY ADDITIONS, DELETIONS, OR OMISSIONS MUST BE CORRECTED ON THIS DRAWING AS THIS DRAWING WILL BE CONSIDERED ALL INCLUSIVE \*\*\* ALL GRAPHICS PROVIDED ARE FOR REFERENCE ONLY. IF CERTAIN DIMENSIONS ARE CRITICAL PLEASE VERIFY THOSE DIMENSIONS WITH YOUR SALESPERSON

## STANDARD FEATURES

SPECIAL FEATURES

NONE

MODEL NUMBER: ORWC-8-ERGO

**CHOCK WIDTH: 8"** 

CHOCK LENGTH: 9 1/4"

**CHOCK HEIGHT: 6"** 

**OVERALL LENGTH: 20 7/16" OVERALL HEIGHT: 37 1/8"** 

HANDLE COMES WITH RUBBER GRIP

TOUGH BAKED IN POWDER COATED YELLOW FINISH

SHIPS KNOCKED DOWN

REPRESENTED SATISFIES DESIGN AND DIMENSION REQUIREMENTS. I ALSO ACKNOWLEDGE MY DUTY TO CONFIRM PRODUCT AND INSTALLATION Ρ COMPLIANCE WITH ALL APPLICABLE FEDERAL. STATE AND LOCAL REGULATIONS AND STANDARDS UNITS REQUIRING APPROVAL DRAWINGS OR 0 MODIFIED ARE NON-RETURNABLE [ ] As drawn 1 As marked Signed: Date: **Printed Name:** LEAD TIME WILL START UPON RECEIPT OF SIGNED APPROVAL DRAWING DISTRIBUTOR'S NAME: **VESTIL MANUFACTURING** W.O.# DRAWN BY: MAS DATE: 08/<u>02/2021</u> SALES: X