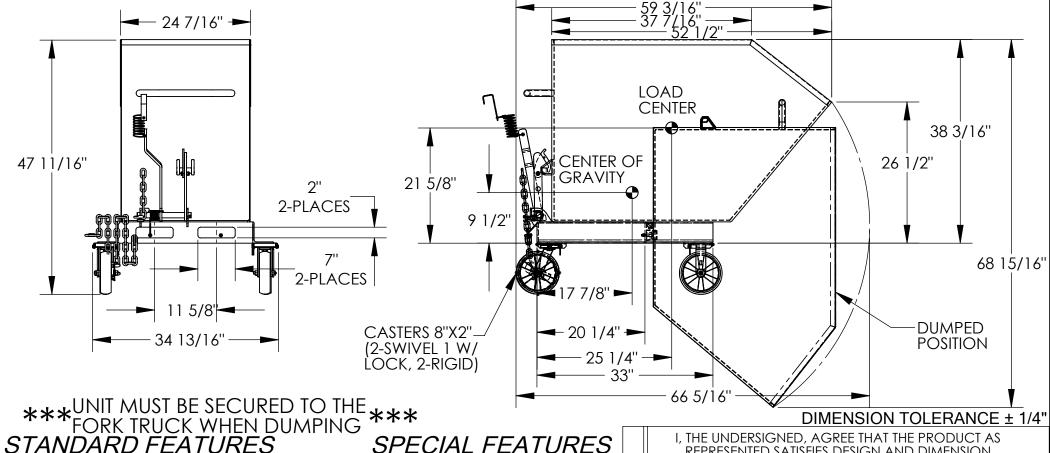

## PORTABLE STEEL HOPPER - P-HOP-0.75

APPROX WEIGHT: 340.49 lbs.

\*\*\* ANY ADDITIONS, DELETIONS, OR OMISSIONS MUST BE CORRECTED ON THIS DRAWING AS THIS DRAWING WILL BE CONSIDERED ALL INCLUSIVE \*\*\* ALL GRAPHICS PROVIDED ARE FOR REFERENCE ONLY. IF CERTAIN DIMENSIONS ARE CRITICAL PLEASE VERIFY THOSE DIMENSIONS WITH YOUR SALESPERSON

STANDARD FEATURES

MODEL NUMBER: P-HOP-0.75 **NONE** 

CAPACITY: 2,000 LBS. VOLUME: 3/4 CU. YD.

USABLE WORK ENVELOPE: 34 13/16" X 66 5/16" X 59 3/16"

DUMP ANGLE: 90°

**OVERALL WIDTH: 34 13/16"** OVERALL LENGTH: 59 3/16" OVERALL HEIGHT: 47 11/16"

FORK POCKETS: 7" WIDE X 2" HIGH

CASTERS: 8"X2" (2-SWIVEL 1 W/ LOCK, 2-RIGID)
TOUGH BAKED IN POWDER COATED BLUE FINISH

NEVER EXCEED LOAD CENTER RATING PER FORK TRUCK MANUFACTURER'S GUIDLINES. DO NOT USE THIS FORK TRUCK ATTACHMENT IF LOAD WILL EXCEED FORK TRUCK MANUFACTURER'S LOAD CENTER RATING. APPROX. WEIGHT/ LOST LOAD=340.49 LBS. EFFECTIVE THICKNESS= FORK LENGTH MINUS 20 1/4"