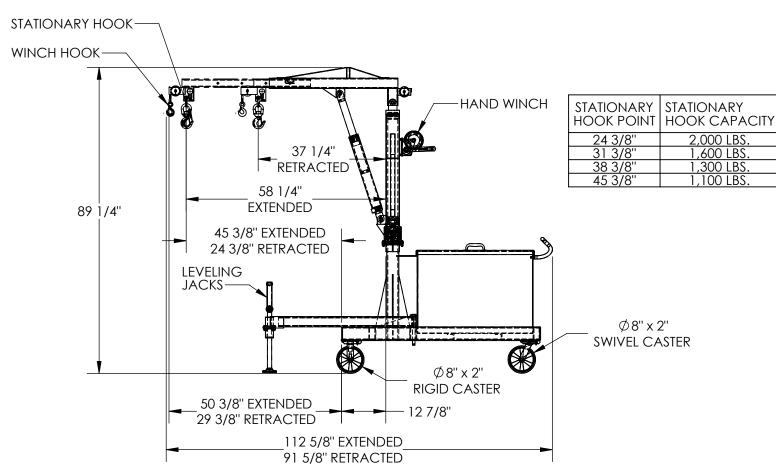

## STANDARD FEATURES

MODEL NUMBER: P-JIB-2 STATIONARY HOOK CAPACITY: SEE CHART HAND WINCH CAPACITY: 800 LBS.

WIDTH: 35 11/16"

EXTENDED LENGTH: 113 3/8" RETRACTED LENGTH: 92 3/8"

LEVEL HEIGHT: 89"

(2) RIGID & (2) SWIVEL Ø8" x 2" GLASS FILLED NYLON CASTERS

SWIVEL CRANE FOR SIDE LOADING

TWO OUTRIGGERS TO INCREASE STABILITY LEVELING JACKS TO STABILIZE UNIT TO FRONT/SIDE

DURABLE LIQUID PAINT BLUE FINISH

WITH YELLOW INNER BOOM

\*\*THE P-JIB-BALL-2 COUNTER BALANCE BALLAST (SOLD SEPARATELY) IS RECOMMENDED FOR