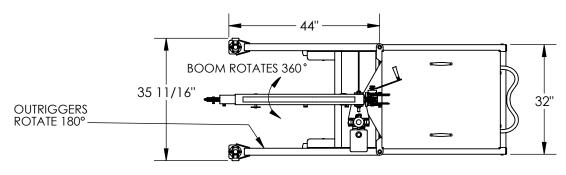

## STANDARD FEATURES

MODEL NUMBER: P-JIB-2 STATIONARY HOOK CAPACITY: SEE CHART HAND WINCH CAPACITY: 800 LBS.

WIDTH: 35 11/16"

EXTENDED LENGTH: 113 3/8" RETRACTED LENGTH: 92 3/8"

LEVEL HEIGHT: 89"

(2) RIGID & (2) SWIVEL Ø8" x 2" GLASS FILLED NYLON CASTERS

SWIVEL CRANE FOR SIDE LOADING

TWO OUTRIGGERS TO INCREASE STABILITY LEVELING JACKS TO STABILIZE UNIT TO FRONT/SIDE

DURABLE LIQUID PAINT BLUE FINISH

WITH YELLOW INNER BOOM

\*\*THE P-JIB-BALL-2 COUNTER BALANCE BALLAST (SOLD SEPARATELY) IS RECOMMENDED FOR