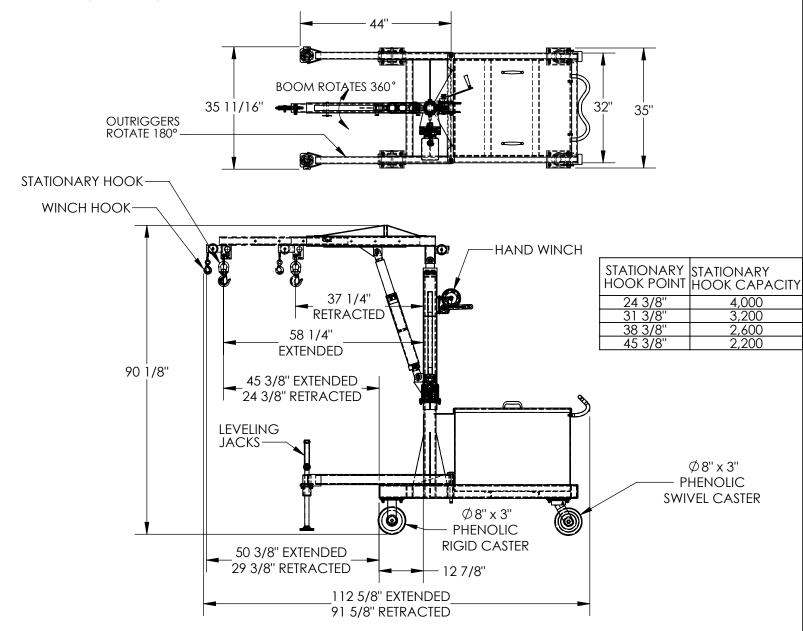

## STANDARD FEATURES

MODEL NUMBER: P-JIB-4

STATIONARY HOOK CAPACITY: SEE CHART

HAND WINCH CAPACITY: 800 LBS.

WIDTH: 35 11/16'

EXTENDED LENGTH: 113 3/8" RETRACTED LENGTH: 92 3/8"

LEVEL HEIGHT: 90 1/8'

(2) RIGID & (2) Ø8" x 3" PHENOLIC CASTERS SWIVEL CRANE FOR SIDE LOADING

TWO OUTRIGGERS TO INCREASE STABILITY

LEVELING JACKS TO STABILIZE UNIT TO FRONT/SIDE

DURABLE LIQUID PAINT BLUE FINISH

WITH YELLOW INNER BOOM

\*\*THE P-JIB-BALL-4 COUNTER BALANCE BALLAST (SOLD SEPARATELY) IS RECOMMENDED FOR

PROPER USE OF THIS PRODUCT\* APPROX. SHIPPING WEIGHT IS 959 LBS.

## SPECIAL FEATURES

NONE

| APPROVA                     | II            |                        |                  |
|-----------------------------|---------------|------------------------|------------------|
| L                           | Signed:       |                        | _Date:           |
|                             | Printed Name: | JPON RECEIPT OF SIGNED | APPROVAL DRAWING |
| DISTRIBUTOR'S NAME: P.O.# X |               |                        | P.O.# X          |
| VESTIL MANUFACTURING        |               |                        | W.O.# X          |
| DRAWN BY: TJM               |               | DATE: 02/04/10         | SALES: X         |
| REFER                       | ENCE: X       | SCALE: 1:28            | FILE NAME:       |
| OHOTED LEAD TIME: V         |               | QUOTE #                | 28-007-269       |