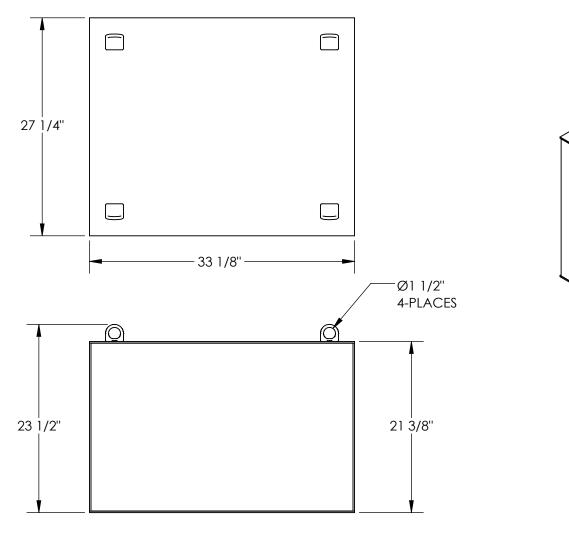

## STANDARD FEATURES

MODEL NUMBER: P-JIB-BALL-4 OVERALL WIDTH: 27 1/4" **OVERALL LENGTH: 33 1/8"** OVERALL HEIGHT: 23 1/2" FOR USE WITH P-JIB-4 PORTABLE CANTILEVER HOIST

(4) Ø1 1/2" LIFTING EYES **STEEL CONSTRUCTION** 

DURABLE LIQUID PAINT BLUE FINISH

SPECIAL FEATURES

NONE

[ ] As drawn

Α

Ρ

Ρ

R