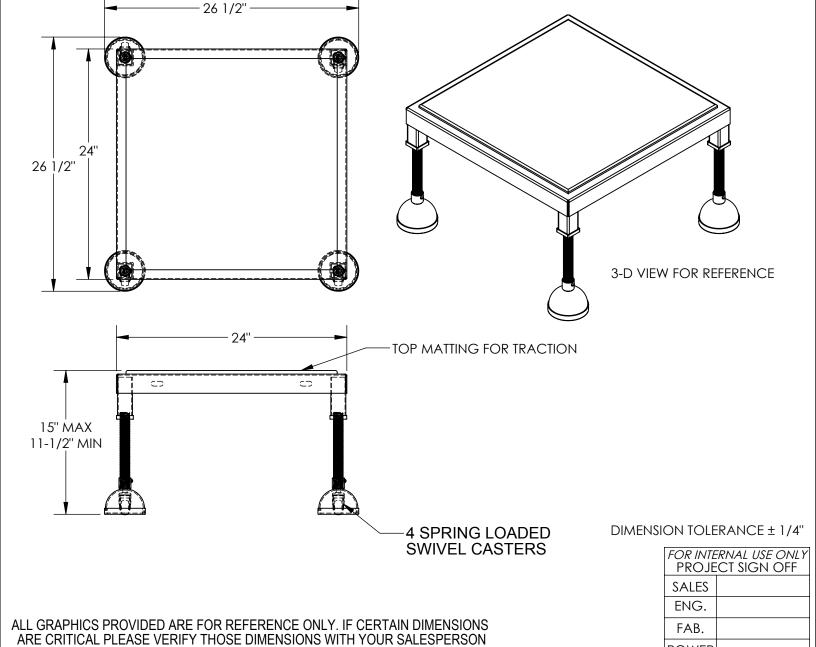

## PORTABLE ADJ. HEIGHT WORKER STAND - PAHT-H-2424 APPROX WEIGHT: 45.52 lbs. Does not include weight of power or packaging!!!

\*\*\*ANY ADDITIONS, DELETIONS, OR OMISSIONS MUST BE CORRECTED ON THIS DRAWING AS THIS DRAWING WILL BE CONSIDERED ALL INCLUSIVE\*\*\*

## STANDARD FEATURES

MODEL NUMBER IS PAHT-H-2424
CAPACITY IS 500 LBS
OVERALL WIDTH IS 26 1/2"
USABLE WIDTH IS 24"
OVERALL LENGTH IS 26 1/2"
USABLE LENGTH IS 24"
OVERALL HEIGHT IS 11-1/2 THRU 15"
4 ADJUSTABLE LENGTH LEGS
4 SPRING LOADED SWIVEL CASTERS
TOUGH BAKED IN POWDER COATED
YELLOW FINISH