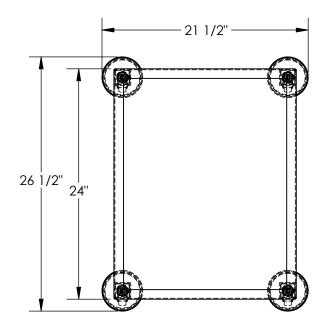

## STANDARD FEATURES

MODEL NUMBER IS PAHT-L-1924 CAPACITY IS 500 LBS OVERALL WIDTH IS 21-1/2 **USABLE WIDTH IS 19" OVERALL LENGTH IS 26-1/2 USABLE LENGTH IS 24"** OVERALL HEIGHT IS 8-3/4 THRU 12" 4 ADJUSTABLE LENGTH LEGS 4 SPRING LOADED SWIVEL CASTERS TOUGH BAKED IN POWDER COATED YELLOW FINISH