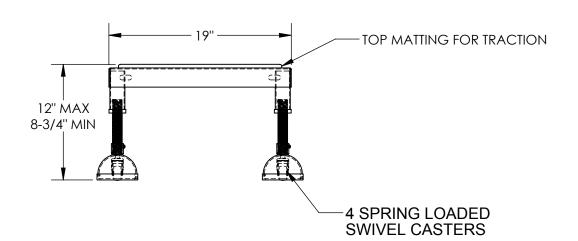

## STANDARD FEATURES

MODEL NUMBER IS PAHT-L-1924 CAPACITY IS 500 LBS OVERALL WIDTH IS 21-1/2 **USABLE WIDTH IS 19" OVERALL LENGTH IS 26-1/2 USABLE LENGTH IS 24"** OVERALL HEIGHT IS 8-3/4 THRU 12" 4 ADJUSTABLE LENGTH LEGS 4 SPRING LOADED SWIVEL CASTERS TOUGH BAKED IN POWDER COATED YELLOW FINISH