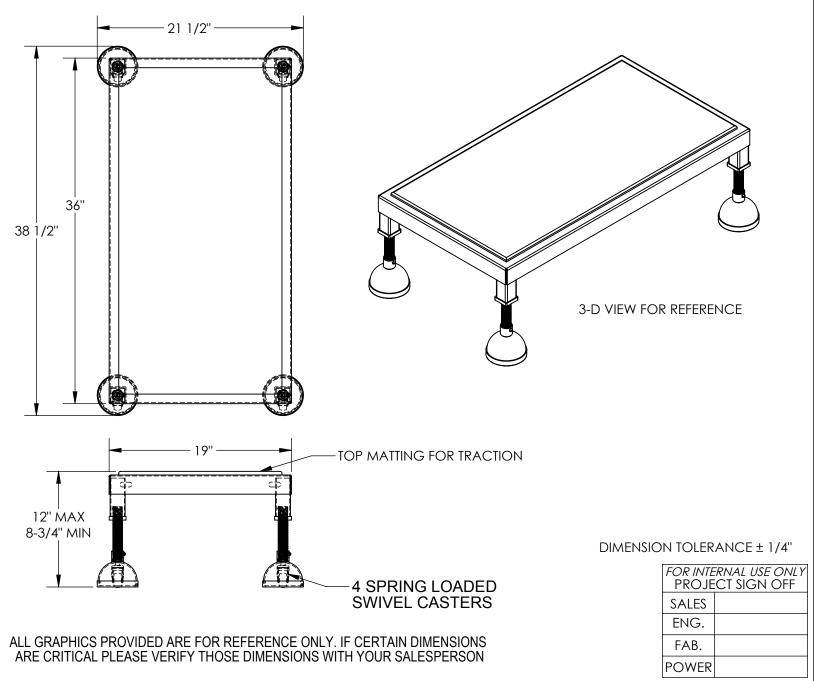

## STANDARD FEATURES

**MODEL NUMBER IS PAHT-L-1936** CAPACITY IS 500 LBS OVERALL WIDTH IS 21 1/2" **USABLE WIDTH IS 19"** OVERALL LENGTH IS 38 1/2" **USABLE LENGTH IS 36" OVERALL HEIGHT IS 8-3/4 THRU 12"** 4 ADJUSTABLE LENGTH LEGS 4 SPRING LOADED SWIVEL CASTERS TOUGH BAKED IN POWDER COATED YELLOW FINISH