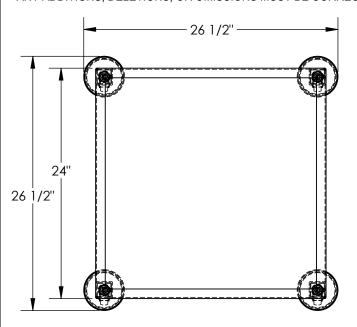

## STANDARD FEATURES

MODEL NUMBER IS PAHT-L-2424 CAPACITY IS 500 LBS OVERALL WIDTH IS 26 1/2" USABLE WIDTH IS 24" OVERALL LENGTH IS 26 1/2" USABLE LENGTH IS 24" OVERALL HEIGHT IS 8-3/4 THRU 12" 4 ADJUSTABLE LENGTH LEGS 4 SPRING LOADED SWIVEL CASTERS TOUGH BAKED IN POWDER COATED YELLOW FINISH