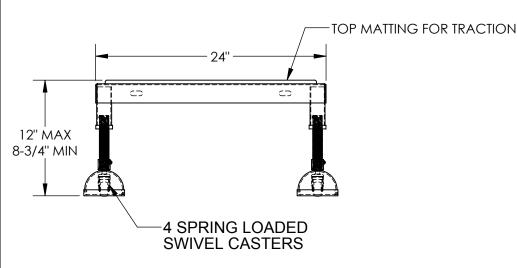

## STANDARD FEATURES

MODEL NUMBER IS PAHT-L-2424 CAPACITY IS 500 LBS OVERALL WIDTH IS 26 1/2" USABLE WIDTH IS 24" OVERALL LENGTH IS 26 1/2" USABLE LENGTH IS 24" OVERALL HEIGHT IS 8-3/4 THRU 12" 4 ADJUSTABLE LENGTH LEGS 4 SPRING LOADED SWIVEL CASTERS TOUGH BAKED IN POWDER COATED YELLOW FINISH