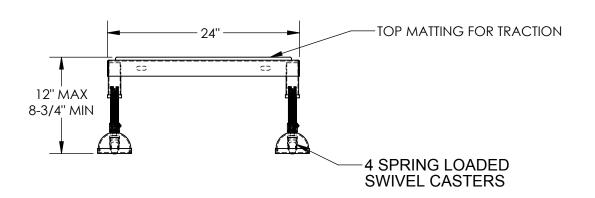

## STANDARD FEATURES

MODEL NUMBER IS PAHT-L-2436 CAPACITY IS 500 LBS OVERALL WIDTH IS 26 1/2" **USABLE WIDTH IS 24"** OVERALL LENGTH IS 38 1/2" **USABLE LENGTH IS 36"** OVERALL HEIGHT IS 8-3/4 THRU 12" 4 ADJUSTABLE LENGTH LEGS 4 SPRING LOADED SWIVEL CASTERS TOUGH BAKED IN POWDER COATED YELLOW FINISH