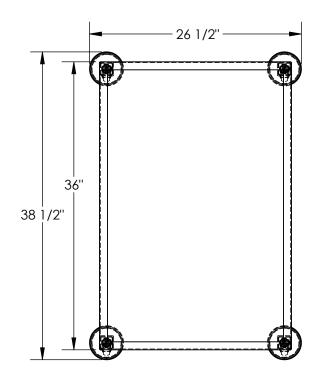

## STANDARD FEATURES

MODEL NUMBER IS PAHT-L-2436 CAPACITY IS 500 LBS OVERALL WIDTH IS 26 1/2" **USABLE WIDTH IS 24"** OVERALL LENGTH IS 38 1/2" **USABLE LENGTH IS 36"** OVERALL HEIGHT IS 8-3/4 THRU 12" 4 ADJUSTABLE LENGTH LEGS 4 SPRING LOADED SWIVEL CASTERS TOUGH BAKED IN POWDER COATED YELLOW FINISH