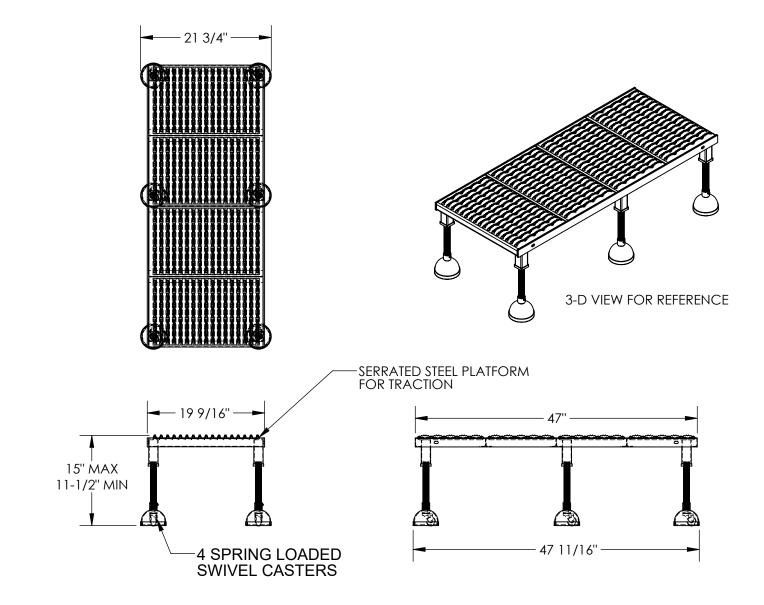

PORTABLE ADJ. HEIGHT WORKER STAND - PAHW-H-1948 APPROX WEIGHT: 79.27 lbs. DOES NOT INCLUDE WEIGHT OF POWER OR PACKAGING!!!

\*\*\*ANY ADDITIONS, DELETIONS, OR OMISSIONS MUST BE CORRECTED ON THIS DRAWING AS THIS DRAWING WILL BE CONSIDERED ALL INCLUSIVE\*\*\*

DIMENSION TOLERANCE ± 1/4" ALL GRAPHICS PROVIDED ARE FOR REFERENCE ONLY. IF CERTAIN DIMENSIONS ARE CRITICAL PLEASE VERIFY THOSE DIMENSIONS WITH YOUR SALESPERSON

| STANDARD FEATURES<br>MODEL NUMBER IS PAHW-H-1948<br>CAPACITY IS 500 LBS<br>OVERALL WIDTH IS 21 3/4"<br>USABLE WIDTH IS 19 9/16"<br>OVERALL LENGTH IS 47 11/16" | A<br>P<br>R<br>O<br>V<br>A | P<br>CONFIRM PRODUCT AND IN<br>COMPLIANCE WITH ALL APPLICA<br>AND LOCAL REGULATIONS AT<br>UNITS REQUIRING APPROV<br>MODIFIED ARE NON-F | AND DIMENSION<br>/LEDGE MY DUTY TO<br>NSTALLATION<br>BLE FEDERAL, STATE<br>ND STANDARDS.<br><b>'AL DRAWINGS OR</b> |
|----------------------------------------------------------------------------------------------------------------------------------------------------------------|----------------------------|----------------------------------------------------------------------------------------------------------------------------------------|--------------------------------------------------------------------------------------------------------------------|
| USABLE LENGTH IS 47"                                                                                                                                           | L                          | L Signed:                                                                                                                              | Date:                                                                                                              |
| OVERALL HEIGHT IS 11-1/2" THRU 15"<br>6 ADJUSTABLE LENGTH LEGS                                                                                                 |                            | Printed Name:                                                                                                                          |                                                                                                                    |
| 6 SPRING LOADED SWIVEL CASTERS<br>TOUGH BAKED IN POWDER COATED                                                                                                 | DISTR                      | STRIBUTOR'S NAME:                                                                                                                      | P.O.# X                                                                                                            |
| YELLOW FINISH                                                                                                                                                  |                            | VESTIL MANUFACTURING                                                                                                                   | W.O.# X                                                                                                            |
|                                                                                                                                                                | DRA                        | AWN BY: MTS DATE: 3/26/13                                                                                                              | 3 SALES: X                                                                                                         |
|                                                                                                                                                                | REFE                       | FERENCE: X SCA                                                                                                                         | LE: 1:16 FILE NAME:                                                                                                |
|                                                                                                                                                                | QUC                        | JOTED LEAD TIME: X QUOTE #                                                                                                             | 14-007-177                                                                                                         |