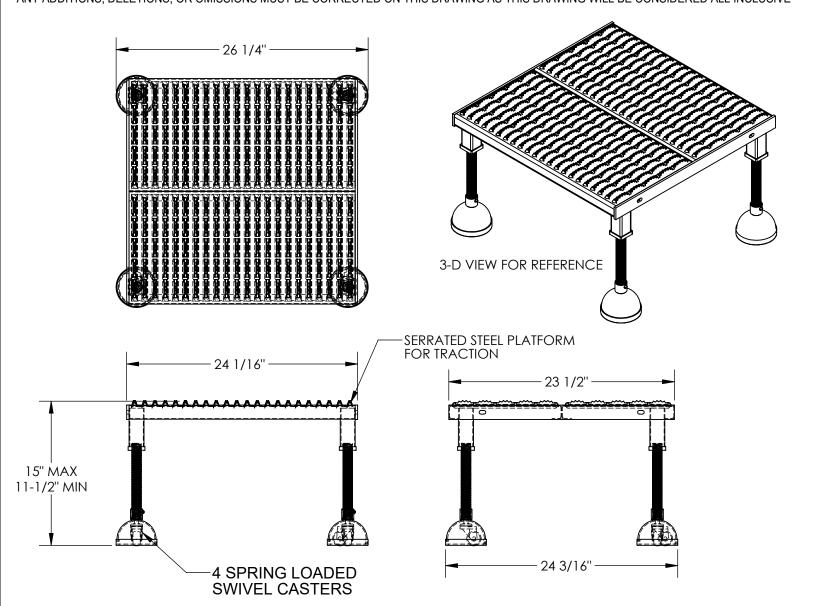

## PORTABLE ADJ. HEIGHT WORKER STAND - PAHW-H-2424 APPROX WEIGHT: 50.52 lbs. DOES NOT INCLUDE WEIGHT OF POWER OR PACKAGING!!!

\*\*\*ANY ADDITIONS, DELETIONS, OR OMISSIONS MUST BE CORRECTED ON THIS DRAWING AS THIS DRAWING WILL BE CONSIDERED ALL INCLUSIVE\*\*\*

## STANDARD FEATURES

MODEL NUMBER IS PAHW-H-2424
CAPACITY IS 500 LBS
OVERALL WIDTH IS 24 3/16"
USABLE WIDTH IS 23 1/2"
OVERALL LENGTH IS 26 1/4"
USABLE LENGTH IS 24 1/16"
OVERALL HEIGHT IS 11-1/2" THRU 15"
4 ADJUSTABLE LENGTH LEGS
4 SPRING LOADED SWIVEL CASTERS
TOUGH BAKED IN POWDER COATED
YELLOW FINISH