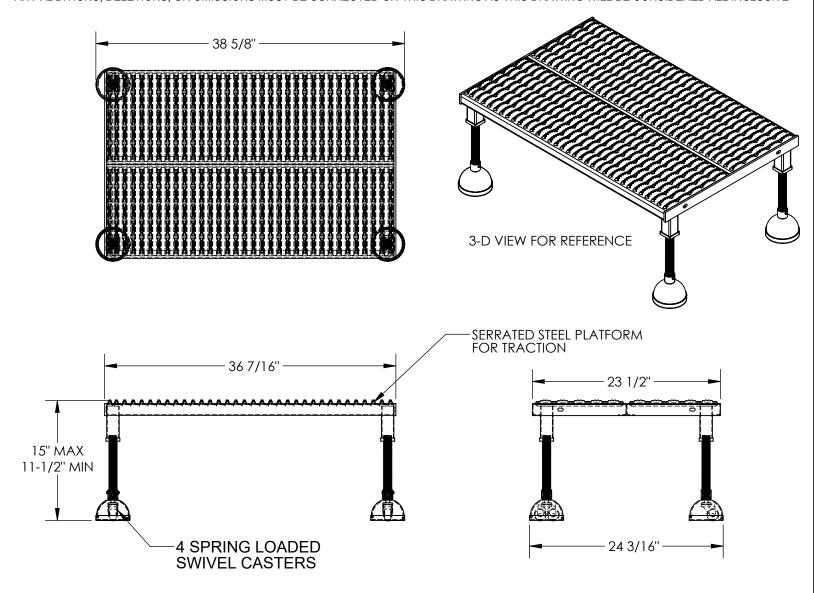

## PORTABLE ADJ. HEIGHT WORKER STAND - PAHW-H-2436 APPROX WEIGHT: 70.62 lbs.

DOES NOT INCLUDE WEIGHT OF POWER OR PACKAGING!!!

\*\*\*ANY ADDITIONS, DELETIONS, OR OMISSIONS MUST BE CORRECTED ON THIS DRAWING AS THIS DRAWING WILL BE CONSIDERED ALL INCLUSIVE\*\*\*

## STANDARD FEATURES

MODEL NUMBER IS PAHW-H-2436
CAPACITY IS 500 LBS
OVERALL WIDTH IS 24 3/16"
USABLE WIDTH IS 23 1/2"
OVERALL LENGTH IS 38 5/8"
USABLE LENGTH IS 36 7/16"
OVERALL HEIGHT IS 11-1/2 THRU 15"
4 ADJUSTABLE LENGTH LEGS
4 SPRING LOADED SWIVEL CASTERS
TOUGH BAKED IN POWDER COATED
YELLOW FINISH