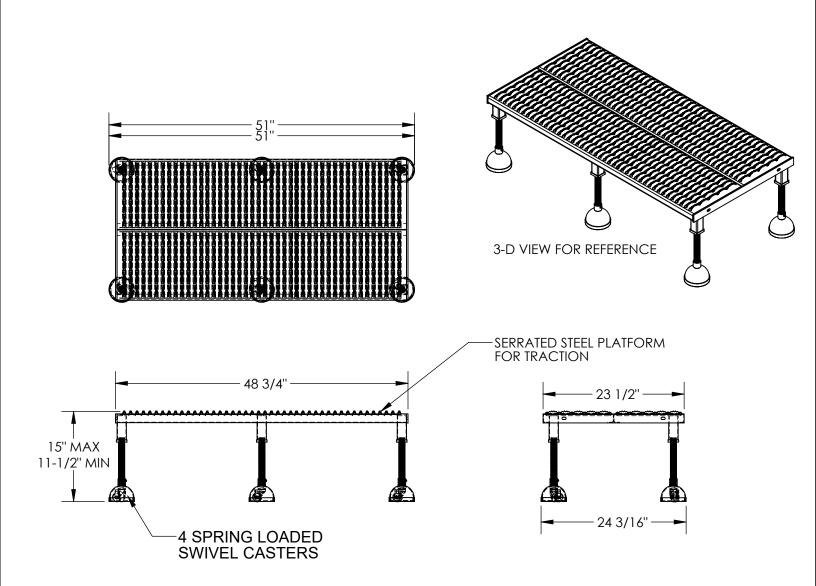

## STANDARD FEATURES

MODEL NUMBER IS PAHW-H-2448 CAPACITY IS 500 lbs OVERALL WIDTH IS 24 3/16" USABLE WIDTH IS 23 1/2" OVERALL LENGTH IS 51" USABLE LENGTH IS 48 3/4" OVERALL HEIGHT IS 11-1/2" THRU 15" 6 ADJUSTABLE LENGTH LEGS 6 SPRING LOADED SWIVEL CASTERS TOUGH BAKED IN POWDER COATED YELLOW FINISH