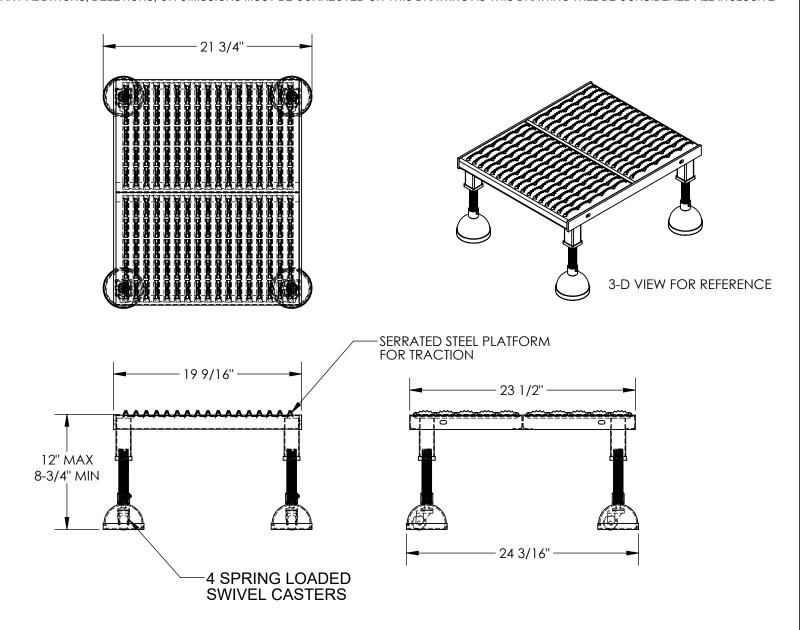

## PORTABLE ADJ. HEIGHT WORKER STAND - PAHW-L-1924 APPROX WEIGHT: 41.96 lbs. DOES NOT INCLUDE WEIGHT OF POWER OR PACKAGING!!!

\*\*\*ANY ADDITIONS, DELETIONS, OR OMISSIONS MUST BE CORRECTED ON THIS DRAWING AS THIS DRAWING WILL BE CONSIDERED ALL INCLUSIVE\*\*\*

## STANDARD FEATURES

MODEL NUMBER IS PAHW-L-1924 **CAPACITY IS 500 LBS** OVERALL WIDTH IS 21 3/4" USABLE WIDTH IS 19 9/16" OVERALL LENGTH IS 24 3/16" USABLE LENGTH IS 23 1/2" OVERALL HEIGHT IS 8-3/4" THRU 12" 4 ADJUSTABLE LENGTH LEGS 4 SPRING LOADED SWIVEL CASTERS TOUGH BAKED IN POWDER COATED YELLOW FINISH