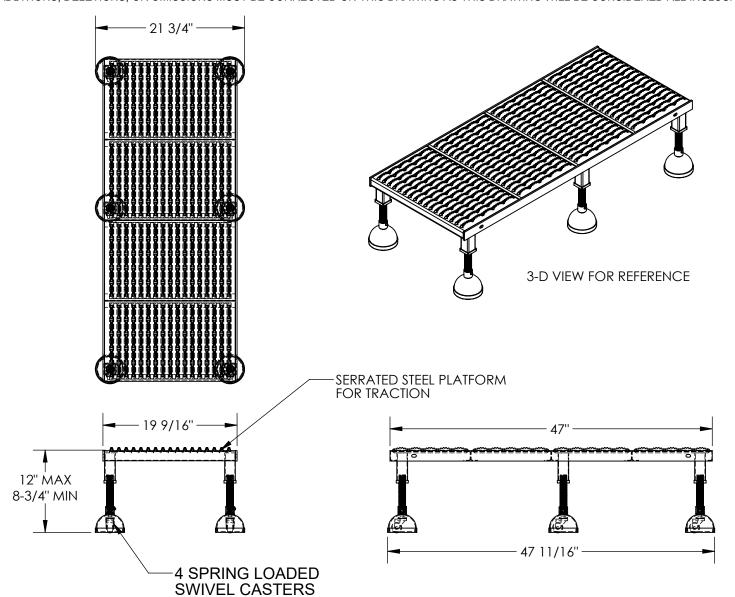

## STANDARD FEATURES

MODEL NUMBER IS PAHW-L-1948 CAPACITY IS 500 LBS OVERALL WIDTH IS 21 3/4" USABLE WIDTH IS 19 9/16" OVERALL LENGTH IS 47 11/16" **USABLE LENGTH IS 47"** OVERALL HEIGHT IS 8-3/4" THRU 12" 6 ADJUSTABLE LENGTH LEGS 6 SPRING LOADED SWIVEL CASTERS TOUGH BAKED IN POWDER COATED YELLOW FINISH