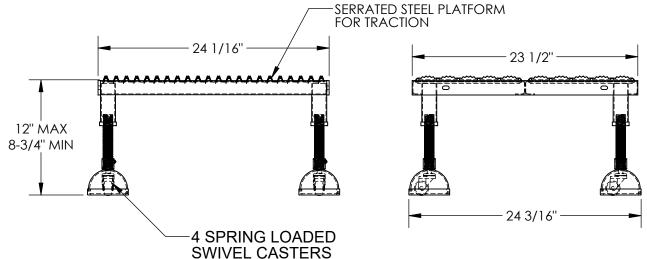

## STANDARD FEATURES

MODEL NUMBER IS PAHW-L-2424 CAPACITY IS 500 LBS OVERALL WIDTH IS 24 3/16" **USABLE WIDTH IS 23 1/2" OVERALL LENGTH IS 26 1/4"** USABLE LENGTH IS 24 1/16" OVERALL HEIGHT IS 8-3/4" THRU 12" 4 ADJUSTABLE LENGTH LEGS 4 SPRING LOADED SWIVEL CASTERS TOUGH BAKED IN POWDER COATED YELLOW FINISH