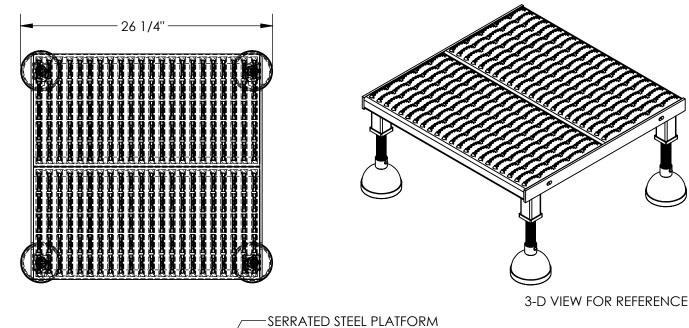

## STANDARD FEATURES

MODEL NUMBER IS PAHW-L-2424 CAPACITY IS 500 LBS OVERALL WIDTH IS 24 3/16" **USABLE WIDTH IS 23 1/2" OVERALL LENGTH IS 26 1/4"** USABLE LENGTH IS 24 1/16" OVERALL HEIGHT IS 8-3/4" THRU 12" 4 ADJUSTABLE LENGTH LEGS 4 SPRING LOADED SWIVEL CASTERS TOUGH BAKED IN POWDER COATED YELLOW FINISH