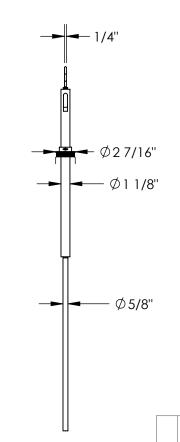

## STANDARD FEATURES

MODEL NUMBER IS PAIL-PST **OVERALL WIDTH IS 2 7/16" OVERALL LENGTH IS 8 5/16" OVERALL HEIGHT IS 62 1/2"** DISPLACEMENT PER STROKE 8 oz. FITS 1" BUNG FOR PAILS **CONSTRUCTION STEEL** COMES WITH COLLAR FOR 2" BUNG MAXIMUM VISCOSITY IS 5,000 SSU