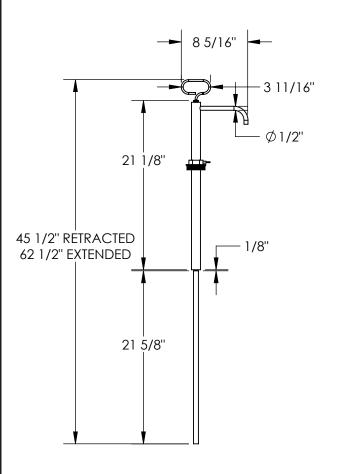

## STANDARD FEATURES

MODEL NUMBER IS PAIL-PST **OVERALL WIDTH IS 2 7/16" OVERALL LENGTH IS 8 5/16" OVERALL HEIGHT IS 62 1/2"** DISPLACEMENT PER STROKE 8 oz. FITS 1" BUNG FOR PAILS **CONSTRUCTION STEEL** COMES WITH COLLAR FOR 2" BUNG MAXIMUM VISCOSITY IS 5,000 SSU