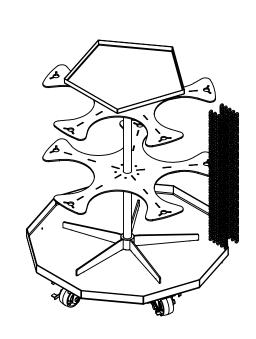

## STANDARD FEATURES

MODEL NUMBER IS PAIL-T2-CAR-10-CK OVERALL WIDTH IS 38 1/4" USABLE WIDTH IS 36 7/16" OVERALL HEIGHT IS 45 19/32" MAX CAPACITY 1000LBS MAX CAPACITY PER SELF 350LBS 15 29 7/8" LONG CHAINS TO LOCK PAILS INTO STORAGE LOCATIONS 5 4X2 GLASS FILLED NYLON CASTERS WITH **BRAKES** TOUGH BAKED IN POWDER COAT YELLOW