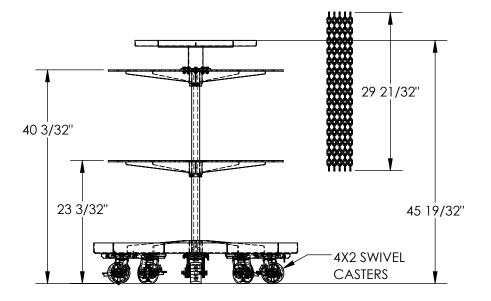

## STANDARD FEATURES

MODEL NUMBER IS PAIL-T2-CAR-10-CK OVERALL WIDTH IS 38 1/4" USABLE WIDTH IS 36 7/16" OVERALL HEIGHT IS 45 19/32" MAX CAPACITY 1000LBS MAX CAPACITY PER SELF 350LBS 15 29 7/8" LONG CHAINS TO LOCK PAILS INTO STORAGE LOCATIONS 5 4X2 GLASS FILLED NYLON CASTERS WITH **BRAKES** TOUGH BAKED IN POWDER COAT YELLOW