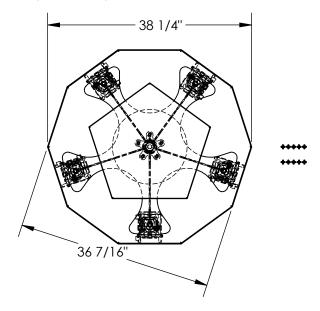

## STANDARD FEATURES

MODEL NUMBER IS PAIL-T2-CAR-10-CK OVERALL WIDTH IS 38 1/4" USABLE WIDTH IS 36 7/16" OVERALL HEIGHT IS 45 19/32" MAX CAPACITY 1000LBS MAX CAPACITY PER SELF 350LBS 15 29 7/8" LONG CHAINS TO LOCK PAILS INTO STORAGE LOCATIONS 5 4X2 GLASS FILLED NYLON CASTERS WITH **BRAKES** TOUGH BAKED IN POWDER COAT YELLOW