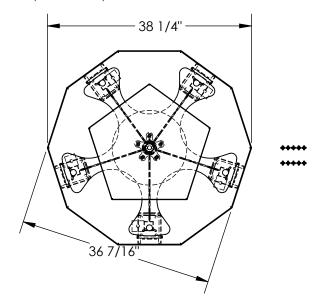

## STANDARD FEATURES

MODEL NUMBER IS PAIL-T2-CAR-10
OVERALL WIDTH IS 38 1/4"
USABLE WIDTH IS 36 7/16"
OVERALL HEIGHT IS 46 1/8"
MAX CAPACITY 1000LBS
MAX CAPACITY PER SELF 350LBS
15 29 7/8" LONG CHAINS TO LOCK PAILS
INTO STORAGE LOCATIONS
TOUGH BAKED IN POWDER COAT YELLOW
FINSH