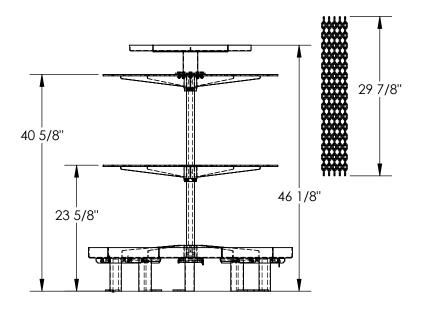

## STANDARD FEATURES

MODEL NUMBER IS PAIL-T2-CAR-10
OVERALL WIDTH IS 38 1/4"
USABLE WIDTH IS 36 7/16"
OVERALL HEIGHT IS 46 1/8"
MAX CAPACITY 1000LBS
MAX CAPACITY PER SELF 350LBS
15 29 7/8" LONG CHAINS TO LOCK PAILS
INTO STORAGE LOCATIONS
TOUGH BAKED IN POWDER COAT YELLOW
FINSH