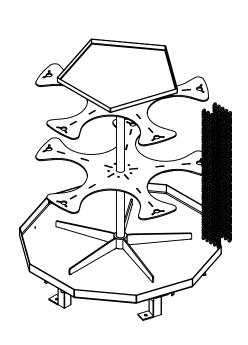

## 5 GALLON PAIL CAROUSEL RACK - PAIL-T2-CAR-10 APPROX WEIGHT: 174 lbs. 5 GALLON PAIL CAROUSEL RACK - PAIL-T2-CAR-10 APPROX WEIGHT OF POWER OR PACKAGING!!!

\*\*\*ANY ADDITIONS, DELETIONS, OR OMISSIONS MUST BE CORRECTED ON THIS DRAWING AS THIS DRAWING WILL BE CONSIDERED ALL INCLUSIVE\*\*\*

## STANDARD FEATURES

MODEL NUMBER IS PAIL-T2-CAR-10
OVERALL WIDTH IS 38 1/4"
USABLE WIDTH IS 36 7/16"
OVERALL HEIGHT IS 46 1/8"
MAX CAPACITY 1000LBS
MAX CAPACITY PER SELF 350LBS
15 29 7/8" LONG CHAINS TO LOCK PAILS
INTO STORAGE LOCATIONS
TOUGH BAKED IN POWDER COAT YELLOW
FINSH