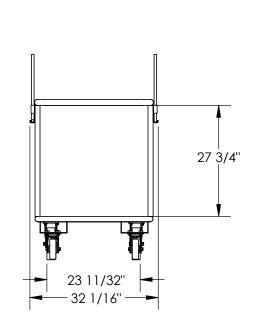

## STANDARD FEATURES

MODEL NUMBER IS PANEL-H OVERALL WIDTH IS 32 1/16" OVERALL LENGTH IS 63 1/2" OVERALL HEIGHT IS 51 3/8" MAX CAPACITY IS 2000LBS COLOR: BLUE&YELLOW FOUR SLIDING POSTS