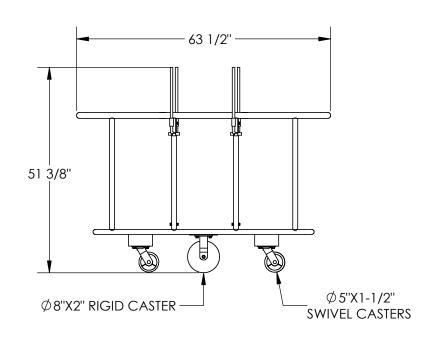

## STANDARD FEATURES

MODEL NUMBER IS PANEL-H OVERALL WIDTH IS 32 1/16" OVERALL LENGTH IS 63 1/2" OVERALL HEIGHT IS 51 3/8" MAX CAPACITY IS 2000LBS COLOR: BLUE&YELLOW FOUR SLIDING POSTS