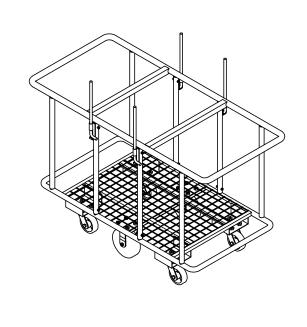

## STANDARD FEATURES

MODEL NUMBER IS PANEL-H OVERALL WIDTH IS 32 1/16" OVERALL LENGTH IS 63 1/2" OVERALL HEIGHT IS 51 3/8" MAX CAPACITY IS 2000LBS COLOR: BLUE&YELLOW FOUR SLIDING POSTS