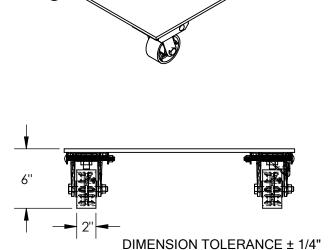

## STANDARD FEATURES

MODEL NUMBER IS: PDA-2436-C-S-H

OVERALL WIDTH IS: 24" USABLE WIDTH IS: 24" **OVERALL LENGTH IS: 36" USABLE LENGTH IS: 36"** OVERALL HEIGHT IS: 6"

MAX CAPACITY IS: 2800 LBS

CASTERS: 4 - Ø4X2 STEEL SWIVEL CASTERS