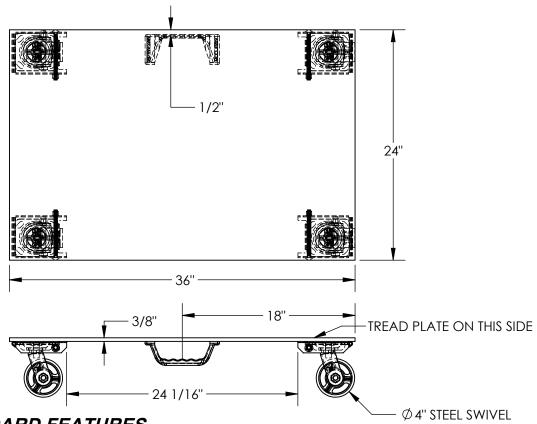

## STANDARD FEATURES

MODEL NUMBER IS: PDA-2436-C-S-H

OVERALL WIDTH IS: 24" USABLE WIDTH IS: 24" **OVERALL LENGTH IS: 36" USABLE LENGTH IS: 36"** OVERALL HEIGHT IS: 6"

MAX CAPACITY IS: 2800 LBS

CASTERS: 4 - Ø4X2 STEEL SWIVEL CASTERS

**ALUMINUM CONSTRUCTION** 