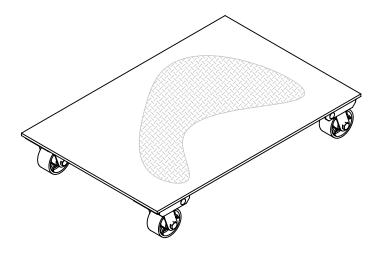

### STANDARD FEATURES

MODEL NUMBER IS: PDA-2436-C-S

OVERALL WIDTH IS: 24" USABLE WIDTH IS: 24" **OVERALL LENGTH IS: 36" USABLE LENGTH IS: 36"** OVERALL HEIGHT IS: 6 3/16"

MAX CAPACITY IS: 2800 LBS

CASTERS: 4-Ø4X2 STEEL SWIVEL CASTERS