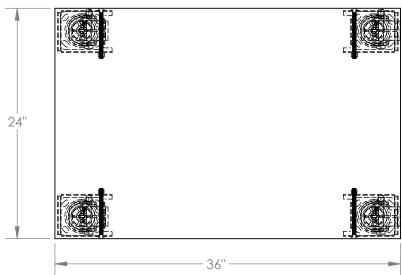

### STANDARD FEATURES

MODEL NUMBER IS: PDA-2436-C-S

OVERALL WIDTH IS: 24" USABLE WIDTH IS: 24" **OVERALL LENGTH IS: 36" USABLE LENGTH IS: 36"** OVERALL HEIGHT IS: 6 3/16"

MAX CAPACITY IS: 2800 LBS

CASTERS: 4-Ø4X2 STEEL SWIVEL CASTERS