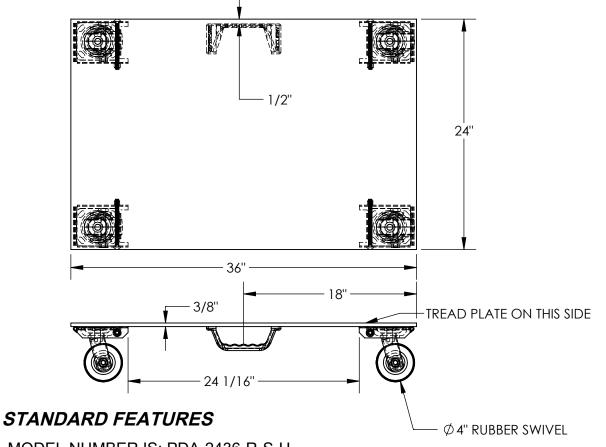

## **ALUMINUM PLATE DOLLY - PDA-2436-R-S-H**

APPROX WEIGHT: 53.58 lbs.

\*\*\* ANY ADDITIONS, DELETIONS, OR OMISSIONS MUST BE CORRECTED ON THIS DRAWING AS THIS DRAWING WILL BE CONSIDERED ALL INCLUSIVE \*\*\*
ALL GRAPHICS PROVIDED ARE FOR REFERENCE ONLY. IF CERTAIN DIMENSIONS ARE CRITICAL PLEASE VERIFY THOSE DIMENSIONS WITH YOUR SALESPERSON

MODEL NUMBER IS: PDA-2436-R-S-H

OVERALL WIDTH IS: 24"
USABLE WIDTH IS: 24"
OVERALL LENGTH IS: 36"
USABLE LENGTH IS: 36"
OVERALL HEIGHT IS: 6"
MAX CAPACITY IS: 1200 LBS

CASTERS: 4 - Ø4X2 MOLDED RUBBER SWIVEL CASTERS

**ALUMINUM CONSTRUCTION** 