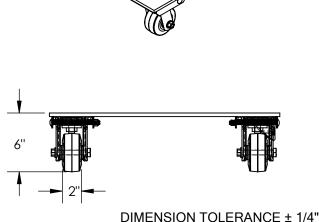

MODEL NUMBER IS: PDA-2436-R-S-H

OVERALL WIDTH IS: 24"
USABLE WIDTH IS: 24"
OVERALL LENGTH IS: 36"
USABLE LENGTH IS: 36"
OVERALL HEIGHT IS: 6"
MAX CAPACITY IS: 1200 LBS

CASTERS: 4 - Ø4X2 MOLDED RUBBER SWIVEL CASTERS