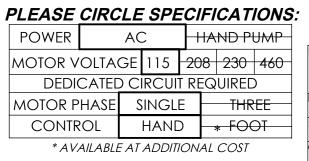

## STANDARD FEATURES

MODEL NUMBER IS PE-2066
OVERALL WIDTH IS 93"
DECK WIDTH IS 66"
OVERALL DEPTH WITH RAMP OUT IS 29"
BUMPER PROJECTION IS 17 1/2"
UNIFORM CAPACITY IS 20,000 lbs.
5" ABOVE / 5" BELOW SERVICE RANGE
RECOMMENDED FOR DOCKS AT LEAST 48" HIGH.
UNIT COMES WITH MOTOR, PUMP, CONTROL BOX,
CYLINDER, HYDRAULIC LINES AND OIL.
TREADPLATE RAMP & DECK CONSTRUCTION
DURABLE LIQUID PAINT BROWN FINISH