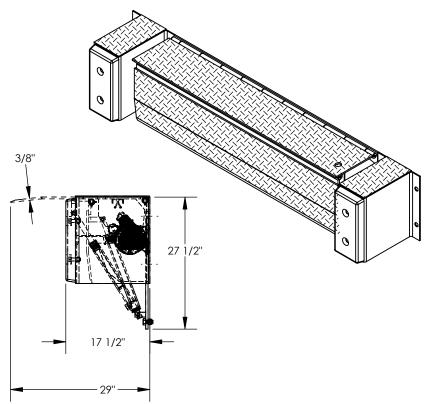

## STANDARD FEATURES

MODEL NUMBER IS PE-2066
OVERALL WIDTH IS 93"
DECK WIDTH IS 66"
OVERALL DEPTH WITH RAMP OUT IS 29"
BUMPER PROJECTION IS 17 1/2"
UNIFORM CAPACITY IS 20,000 lbs.
5" ABOVE / 5" BELOW SERVICE RANGE
RECOMMENDED FOR DOCKS AT LEAST 48" HIGH.
UNIT COMES WITH MOTOR, PUMP, CONTROL BOX,
CYLINDER, HYDRAULIC LINES AND OIL.
TREADPLATE RAMP & DECK CONSTRUCTION
DURABLE LIQUID PAINT BROWN FINISH