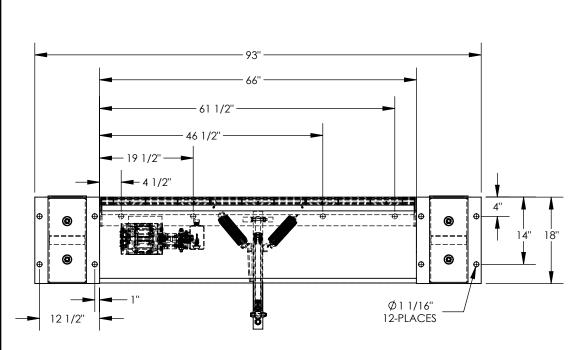

## STANDARD FEATURES

MODEL NUMBER IS PE-2066
OVERALL WIDTH IS 93"
DECK WIDTH IS 66"
OVERALL DEPTH WITH RAMP OUT IS 29"
BUMPER PROJECTION IS 17 1/2"
UNIFORM CAPACITY IS 20,000 lbs.
5" ABOVE / 5" BELOW SERVICE RANGE
RECOMMENDED FOR DOCKS AT LEAST 48" HIGH.
UNIT COMES WITH MOTOR, PUMP, CONTROL BOX,
CYLINDER, HYDRAULIC LINES AND OIL.
TREADPLATE RAMP & DECK CONSTRUCTION
DURABLE LIQUID PAINT BROWN FINISH