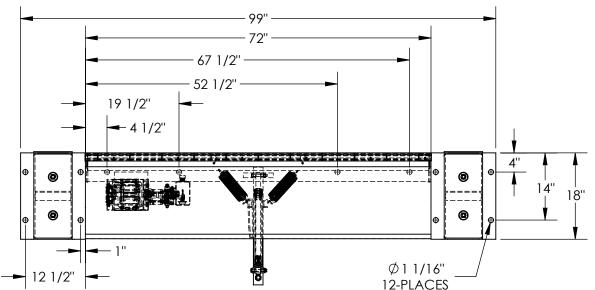

## EDGE-O-DOCKLEVELER - PE-2072

APPROX WEIGHT: 531.56 lbs. DOES NOT INCLUDE WEIGHT OF POWER OR PACKAGING!!!

\*\*\* ANY ADDITIONS, DELETIONS, OR OMISSIONS MUST BE CORRECTED ON THIS DRAWING AS THIS DRAWING WILL BE CONSIDERED ALL INCLUSIVE \*\*\* ALL GRAPHICS PROVIDED ARE FOR REFERENCE ONLY. IF CERTAIN DIMENSIONS ARE CRITICAL PLEASE VERIFY THOSE DIMENSIONS WITH YOUR SALESPERSON

## STANDARD FEATURES

SPECIAL FEATURES

NONE

MODEL NUMBER IS PE-2072 **OVERALL WIDTH IS 99"** DECK WIDTH IS 72" OVERALL DEPTH WITH RAMP OUT IS 29" **BUMPER PROJECTION IS 17 1/2"** UNIFORM CAPACITY IS 20.000 lbs. 5" ABOVE / 5" BELOW SERVICE RANGE RECOMMENDED FOR DOCKS AT LEAST 48" HIGH. UNIT COMES WITH MOTOR, PUMP, CONTROL BOX, CYLINDER, HYDRAULIC LINES AND OIL. TREADPLATE RAMP & DECK CONSTRUCTION DURABLE LIQUID PAINT BROWN FINISH