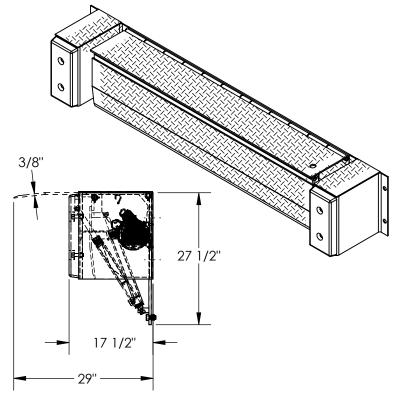

### STANDARD FEATURES

**MODEL NUMBER IS PE-2078 OVERALL WIDTH IS 105" DECK WIDTH IS 78" OVERALL DEPTH WITH RAMP OUT IS 29" BUMPER PROJECTION IS 17 1/2"** UNIFORM CAPACITY IS 20,000 lbs. 5" ABOVE / 5" BELOW SERVICE RANGE RECOMMENDED FOR DOCKS AT LEAST 48" HIGH. UNIT COMES WITH MOTOR, PUMP, CONTROL BOX, CYLINDER, HYDRAULIC LINES AND OIL. TREADPLATE RAMP & DECK CONSTRUCTION **DURABLE LIQUID PAINT BROWN FINISH** 