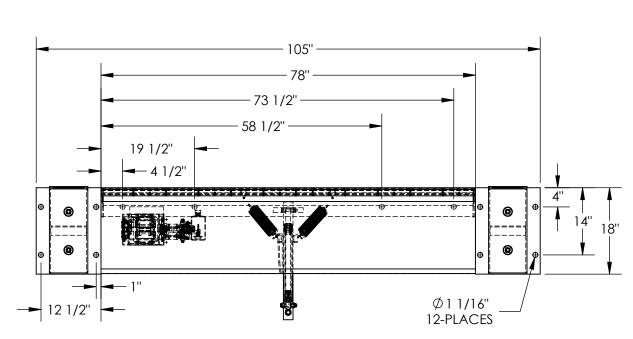

### STANDARD FEATURES

**MODEL NUMBER IS PE-2078 OVERALL WIDTH IS 105" DECK WIDTH IS 78" OVERALL DEPTH WITH RAMP OUT IS 29" BUMPER PROJECTION IS 17 1/2"** UNIFORM CAPACITY IS 20,000 lbs. 5" ABOVE / 5" BELOW SERVICE RANGE RECOMMENDED FOR DOCKS AT LEAST 48" HIGH. UNIT COMES WITH MOTOR, PUMP, CONTROL BOX, CYLINDER, HYDRAULIC LINES AND OIL. TREADPLATE RAMP & DECK CONSTRUCTION **DURABLE LIQUID PAINT BROWN FINISH** 

#### DIMENSION TOLERANCE ± 1/4"

| R |
|---|
|   |
|   |
|   |
|   |
|   |
|   |

Χ