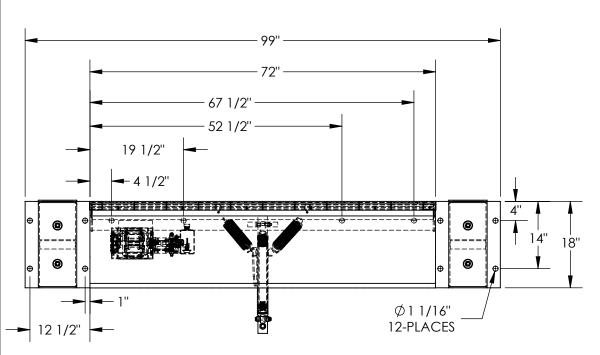

## **EDGE-O-DOCKLEVELER - PE-2572**

APPROX WEIGHT: 605.18 lbs

\*\*\* ANY ADDITIONS, DELETIONS, OR OMISSIONS MUST BE CORRECTED ON THIS DRAWING AS THIS DRAWING WILL BE CONSIDERED ALL INCLUSIVE \*\*\* ALL GRAPHICS PROVIDED ARE FOR REFERENCE ONLY. IF CERTAIN DIMENSIONS ARE CRITICAL PLEASE VERIFY THOSE DIMENSIONS WITH YOUR SALESPERSON

## STANDARD FEATURES

**MODEL NUMBER IS PE-2572 OVERALL WIDTH IS 99" DECK WIDTH IS 72" OVERALL DEPTH WITH RAMP OUT IS 29" BUMPER PROJECTION IS 17 1/2"** UNIFORM CAPACITY IS 25,000 lbs. 5" ABOVE / 5" BELOW SERVICE RANGE RECOMMENDED FOR DOCKS AT LEAST 48" HIGH. UNIT COMES WITH MOTOR, PUMP, CONTROL BOX, CYLINDER, HYDRAULIC LINES AND OIL. TREADPLATE RAMP & DECK CONSTRUCTION **DURABLE LIQUID PAINT BROWN FINISH** 