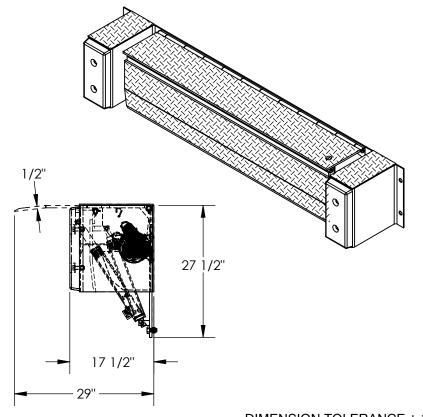

## STANDARD FEATURES

**MODEL NUMBER IS PE-2572 OVERALL WIDTH IS 99" DECK WIDTH IS 72" OVERALL DEPTH WITH RAMP OUT IS 29" BUMPER PROJECTION IS 17 1/2"** UNIFORM CAPACITY IS 25,000 lbs. 5" ABOVE / 5" BELOW SERVICE RANGE RECOMMENDED FOR DOCKS AT LEAST 48" HIGH. UNIT COMES WITH MOTOR, PUMP, CONTROL BOX, CYLINDER, HYDRAULIC LINES AND OIL. TREADPLATE RAMP & DECK CONSTRUCTION **DURABLE LIQUID PAINT BROWN FINISH** 