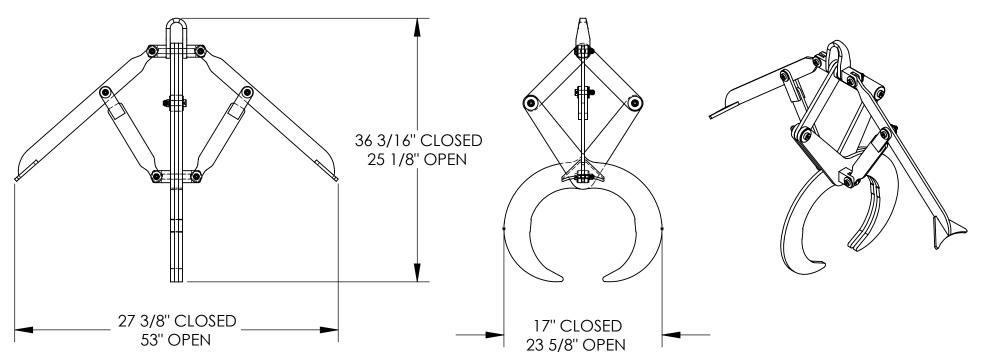

## STANDARD FEATURES

MODEL NUMBER IS PG-C-200 CAPACITY: 2.000 LBS. UNIT IS FOR 10.75" - 11.10" O.D. CAST IRON PIPE/TUBE TOUGH BAKED IN POWDER COATED YELLOW FINISH

NOTE: OVERALL DIMENSIONS GIVEN IS THE MAX/MIN FOR E