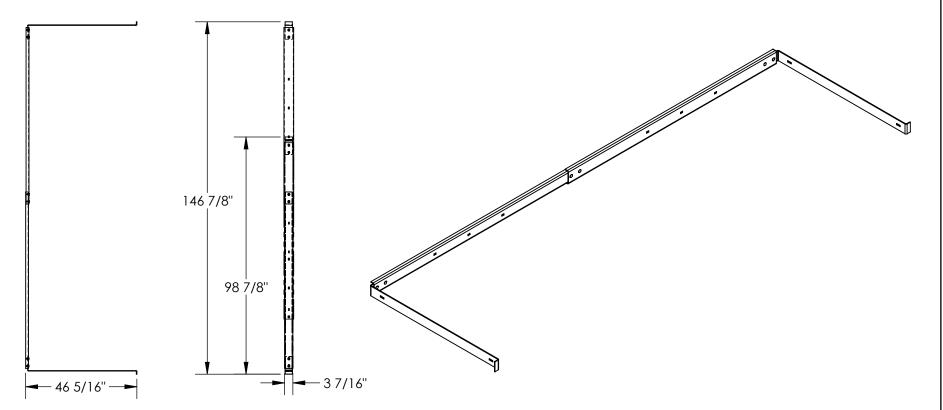

## STANDARD FEATURES

MODEL NUMBER IS PGS-96-108-120
OVERALL WIDTH IS 46 5/16"
MAX OVERALL LENGTH IS 146 7/8"
MINIMUM OVERALL LENGTH IS 98 7/8"
OVERALL HEIGHT IS 3 7/16"
TOUGH BAKED IN POWDER COATED
YELLOW FINISH
MOUNTING HARDWARE NOT INCLUDED