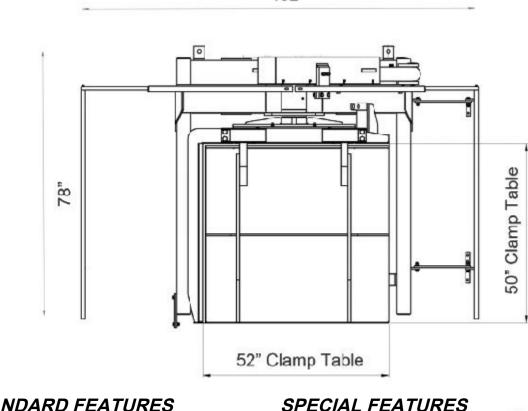

## STANDARD FEATURES

NONE

MODEL NUMBER IS PI-S-4400-4373 **OVERALL WIDTH IS 132" OVERALL LENGTH IS 78" OVERALL HEIGHT IS 106 7/8"** MAX CAPACITY IS 4,400 LBS MAX LOAD SIZE (WxL) IS 52" X 50" MIN. JAW OPENING HEIGHT IS 41 3/4" MAX. JAW OPENING HEIGHT IS 74 3/4" 180 DEGREE ROTATION CONTROL: LEVER/PUSH BUTTON/ AUTO