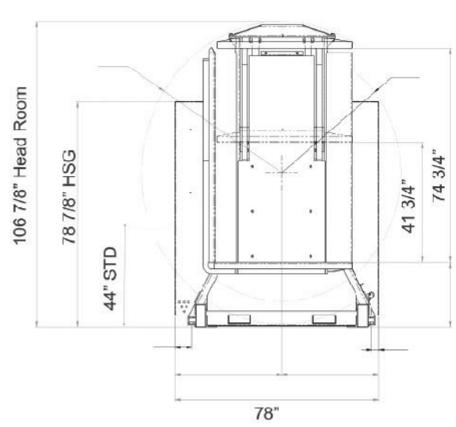

## STANDARD FEATURES

NONE

MODEL NUMBER IS PI-S-4400-4373 **OVERALL WIDTH IS 132" OVERALL LENGTH IS 78" OVERALL HEIGHT IS 106 7/8"** MAX CAPACITY IS 4,400 LBS MAX LOAD SIZE (WxL) IS 52" X 50" MIN. JAW OPENING HEIGHT IS 41 3/4" MAX. JAW OPENING HEIGHT IS 74 3/4" 180 DEGREE ROTATION CONTROL: LEVER/PUSH BUTTON/ AUTO