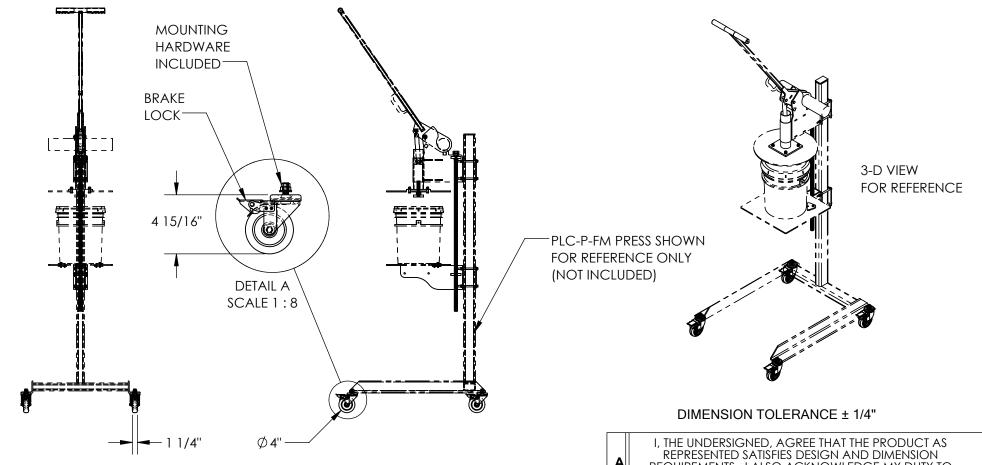

## CASTER KIT FOR PLASTIC PAIL LID CLOSING PRESS - PLC-CK

\*\*\* ANY ADDITIONS, DELETIONS, OR OMISSIONS MUST BE CORRECTED ON THIS DRAWING AS THIS DRAWING WILL BE CONSIDERED ALL INCLUSIVE \*\*\*
ALL GRAPHICS PROVIDED ARE FOR REFERENCE ONLY. IF CERTAIN DIMENSIONS ARE CRITICAL PLEASE VERIFY THOSE DIMENSIONS WITH YOUR SALESPERSON

## STANDARD FEATURES

MODEL NUMBER IS PLC-CK CASTER KIT FOR PLC-P-FM (PLASTIC LID CLOSING PRESS)

PRESS NOT INCLUDED (4) 4" DIA. WHEELS

WHEEL WIDTH IS 1 1/4"

STEEL BODY SWIVEL CASTERS

CASTERS INCLUDE BRAKES
WHEEL IS POLYURETHANE MATERIAL

CASTERS HAVE SLEEVE BEARINGS APPROXIMATE WEIGHT OF CASTERS AND

HARDWARE IS 21 POUNDS