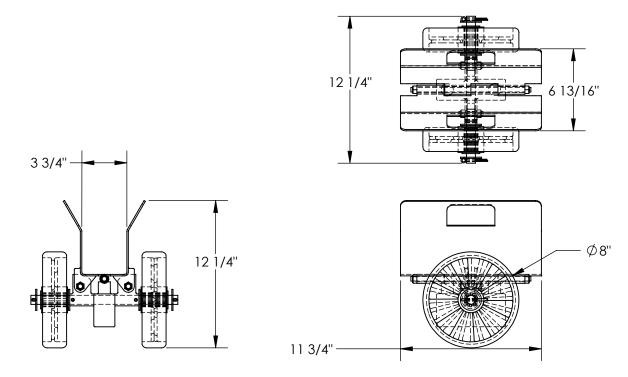

## STANDARD FEATURES

NONE

MODEL NUMBER IS PLDL-HD-4-8GFN CAPACITY IS: 1,500 LBS. **OVERALL WIDTH IS: 12 1/4"** MAX. USABLE WIDTH IS 3 3/4" **OVERALL LENGTH IS: 11 3/4" OVERALL HEIGHT IS: 12 1/4"** DOLLY AUTOMATICALLY CLAMPS WHEN WEIGHT IS APPLIED STRAP (NOT INCLUDED) CAN BE HOOKED TO HAND SLOTS USES TWO 8" GLASS-FILLED NYLON WHEELS TOUGH BAKED IN POWDER COAT BLUE FINISH SPECIAL FEATURES