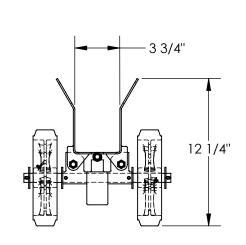

## STANDARD FEATURES

MODEL NUMBER IS PLDL-HD-4-8MR

CAPACITY IS: 1,200 LBS. OVERALL WIDTH IS: 12 1/4"

MAX. USABLE WIDTH IS 3 3/4"

OVERALL LENGTH IS: 11 3/4"

OVERALL HEIGHT IS: 12 1/4"

DOLLY AUTOMATICALLY CLAMPS WHEN

WEIGHT IS APPLIED

STRAP (NOT INCLUDED) CAN BE HOOKED

TO HAND SLOTS

USES TWO 8" RUBBER-ON-STEEL WHEELS TOUGH BAKED IN POWDER COAT BLUE FINISH