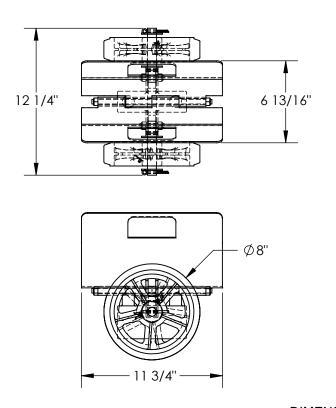

## STANDARD FEATURES

MODEL NUMBER IS PLDL-HD-4-8MR

CAPACITY IS: 1,200 LBS. OVERALL WIDTH IS: 12 1/4"

MAX. USABLE WIDTH IS 3 3/4"

OVERALL LENGTH IS: 11 3/4"

OVERALL HEIGHT IS: 12 1/4"

DOLLY AUTOMATICALLY CLAMPS WHEN

WEIGHT IS APPLIED

STRAP (NOT INCLUDED) CAN BE HOOKED

TO HAND SLOTS

USES TWO 8" RUBBER-ON-STEEL WHEELS TOUGH BAKED IN POWDER COAT BLUE FINISH