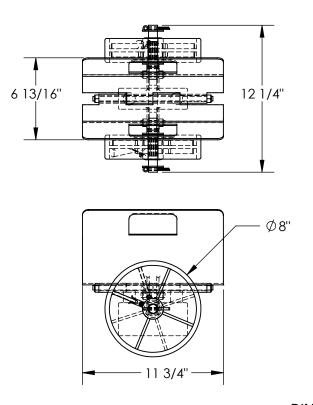

## STANDARD FEATURES

MODEL NUMBER IS PLDL-HD-4-8PS
CAPACITY IS: 1,500 LBS.
OVERALL WIDTH IS: 8"
MAX. USABLE WIDTH IS 3 3/4"
OVERALL LENGTH IS: 11 3/4"
OVERALL HEIGHT IS:12 1/4"
DOLLY AUTOMATICALLY CLAMPS WHEN
WEIGHT IS APPLIED
STRAP (NOT INCLUDED) CAN BE HOOKED
TO HAND SLOTS
USES TWO 8" POLY-ON-STEEL WHEELS
TOUGH BAKED IN POWDER COAT BLUE FINISH
SPECIAL FEATURES