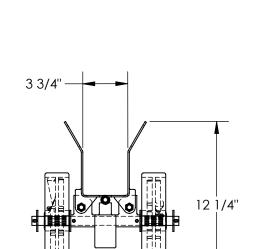

## STANDARD FEATURES

MODEL NUMBER IS PLDL-HD-4-8PS
CAPACITY IS: 1,500 LBS.
OVERALL WIDTH IS: 8"
MAX. USABLE WIDTH IS 3 3/4"
OVERALL LENGTH IS: 11 3/4"
OVERALL HEIGHT IS:12 1/4"
DOLLY AUTOMATICALLY CLAMPS WHEN
WEIGHT IS APPLIED
STRAP (NOT INCLUDED) CAN BE HOOKED
TO HAND SLOTS
USES TWO 8" POLY-ON-STEEL WHEELS
TOUGH BAKED IN POWDER COAT BLUE FINISH
SPECIAL FEATURES