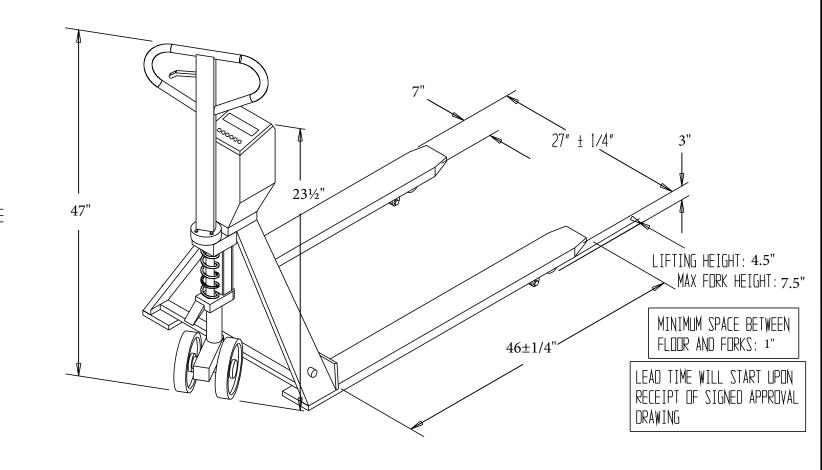

## STANDARD FEATURES

MODEL NUMBER: PM-2746-TL-SCL-LP

OVERALL LENGTH OF FORKS IS 46 ± 1/4 INCHES

OVERALL WIDTH OF FORKS IS 27 ± 1/4 INCHES

LOWERED HEIGHT OF 31/8 INCHES

RAISED HEIGHT OF 7½ INCHES

CAPACITY IS 5,000 LBS.
POLYURETHANE WHEELS

WEIGHT SCALE MOUNTED ON UNIT

SPECIAL FEATURES

NUNE

NOTE: GRAPHICS MAY NOT BE TO SCALE

| A      | I, THE UNDERSIGNED, AGREE THAT THE PRODUCT AS REPRESENTED       |
|--------|-----------------------------------------------------------------|
|        | SATISFIES DESIGN & DIMENSION REQUIREMENTS. I ALSO ACKNOWLEDGE   |
|        | MY DUTY TO CONFIRM PRODUCT & INSTALLATION COMPLIANCE WITH ALL   |
|        | APPLICÁBLE FEDERÁL, STÁTE ÁND LOCÁL REGULÁTIONS & STÁNDÁRDS.    |
| Q<br>V | ALL SPECIAL UNITS ARE NON-RETURNABLE                            |
|        | [ ] As drown [ ] As morked                                      |
| A      | Signed:Date:                                                    |
| L      | I FAN TIME WILL START LIPRIN RECEIPT DE STGNEN APPROVAL DRAWING |